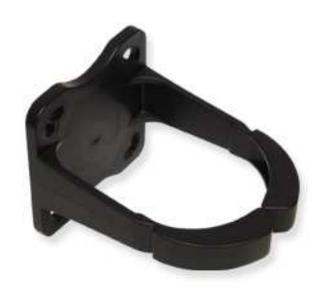

# 3.00" Universal Cable Management Ring

## Package Includes:

- A. 3" Double Universal Cable Management Ring, 1 Pieces
- B. #12-24 x 5/8" Pan Head, Pilot Point Machine Screw, Mounting Screws, 2 Pieces

## **Features and Benefits**

- Provides flexibility for front or back cable management with a neat and clean appearance
- Suitable for all racks, wall mount racks, and wall mount brackets
- Used with ICCMS distribution and cable management racks, ICCMSWMR wall mount racks, ICCMSSFR wall mount swing gate racks, ICCMSVHB wall mount vertical hinged brackets, and ICCMSHB wall mount hinged brackets.
- Country of Origin: Taiwan
- **TAA Compliant**