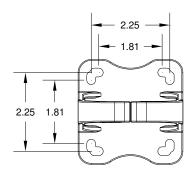

# 3.00" Universal Cable Management Ring



## Package Includes:

- A. 3" Double Universal Cable Management Ring, 1 Pieces
- B. #12-24 x 5/8" Pan Head, Pilot Point Machine Screw, Mounting Screws, 2 Pieces

## **Features and Benefits**

- Provides flexibility for front or back cable management with a neat and clean appearance
- Suitable for all racks, wall mount racks, and wall mount brackets
- Used with ICCMS distribution and cable management racks, ICCMSWMR wall mount racks, ICCMSSFR wall mount swing gate racks, ICCMSVHB wall mount vertical hinged brackets, and ICCMSHB wall mount hinged brackets.
- Country of Origin: Taiwan
- **TAA Compliant**

Part No: ICCMSCMPR7

Rev: D Page 1 of 2





### **Product Specification**







3 -

### **NOTE: UNLESS OTHERWISE SPECIFIED**

1. Material: High Impact ABS, UL 94V-0

2. Color: Black

Part No: ICCMSCMPR7

Rev: D Page 2 of 2 I 888-ASK-4ICC icc.com csr@icc.com