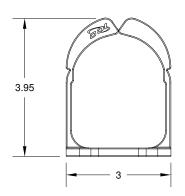

# 3.00" Universal Cable Management Ring



## Package Includes:

- A. 3" Double Universal Cable Management Ring, 1 Pieces
- B. #12-24 x 5/8" Pan Head, Pilot Point Machine Screw, Mounting Screws, 2 Pieces

## **Features and Benefits**

- Provides flexibility for front or back cable management with a neat and clean appearance
- Suitable for all racks, wall mount racks, and wall mount brackets
- Used with ICCMS distribution and cable management racks, ICCMSWMR wall mount racks, ICCMSSFR wall mount swing gate racks, ICCMSVHB wall mount vertical hinged brackets, and ICCMSHB wall mount hinged brackets.
- Country of Origin: Taiwan
- **TAA Compliant**

Part No: ICCMSCMPR7

Rev: D Page 1 of 2





### **Product Specification**







3 -

### **NOTE: UNLESS OTHERWISE SPECIFIED**

1. Material: High Impact ABS, UL 94V-0

2. Color: Black

Part No: ICCMSCMPR7

Rev: D Page 2 of 2 I 888-ASK-4ICC icc.com csr@icc.com