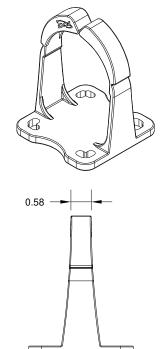

# 3.00" Universal Cable Management Ring



## Package Includes:

- A. 3" Double Universal Cable Management Ring, 1 Pieces
- B. #12-24 x 5/8" Pan Head, Pilot Point Machine Screw, Mounting Screws, 2 Pieces

## **Features and Benefits**

- Provides flexibility for front or back cable management with a neat and clean appearance
- Suitable for all racks, wall mount racks, and wall mount brackets
- Used with ICCMS distribution and cable management racks, ICCMSWMR wall mount racks, ICCMSSFR wall mount swing gate racks, ICCMSVHB wall mount vertical hinged brackets, and ICCMSHB wall mount hinged brackets.
- Country of Origin: Taiwan
- **TAA Compliant**

Part No: ICCMSCMPR7

Rev: D Page 1 of 2





### **Product Specification**







3 -

### **NOTE: UNLESS OTHERWISE SPECIFIED**

1. Material: High Impact ABS, UL 94V-0

2. Color: Black

Part No: ICCMSCMPR7

Rev: D Page 2 of 2 I 888-ASK-4ICC icc.com csr@icc.com