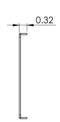

## **NOTE: UNLESS OTHERWISE SPECIFIED**

Material: 16 Gauge CRS

Surface Finish: Black Powder Coat

Part No: ICCMSCMPB2

Rev: I Page 2 of 2 I 888-ASK-4ICC icc.com csr@icc.com