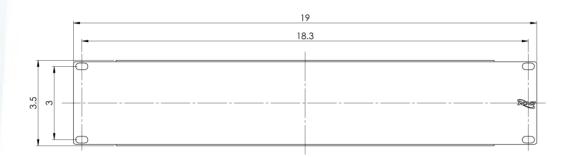

## Blank Cable Management Panel, 2 RMS

## **Features and Benefits**

- Designed to fill open space between system panels
- Designed to fit all standard 19" racks and cabinets
- 2 rack mount space (RMS)
- Used with all ICCMS racks and brackets

## **NOTE: UNLESS OTHERWISE SPECIFIED**

Material: 16 Gauge CRS

Surface Finish: Black Powder Coat

Part No: ICCMSCMPB2

Rev: I Page 2 of 2 I 888-ASK-4ICC icc.com csr@icc.com