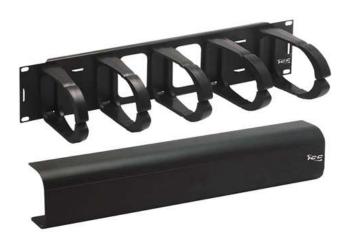

# Cable Management Interbay Panel, 2 RMS

# Package Includes:

- A. Cable Management Interbay Panel, 1 Piece
- B. Cable Management Interbay Cover, 1 Piece
- C. Mounting Screws, 4 Pieces

## **Features and Benefits**

- Provides flexibility for front cable management with a neat and clean appearance
- Designed with 5 horizontal rings to manage patch cords and cables
- Designed to fit all standard 19" racks and cabinets
- 2 Rack Mount Space (RMS)
- Removable cover included
- Used with all ICCMS racks and brackets
- ANSI/TIA-568-C and UL 1863 compliant
- Country of Origin: Taiwan
- TAA Compliant