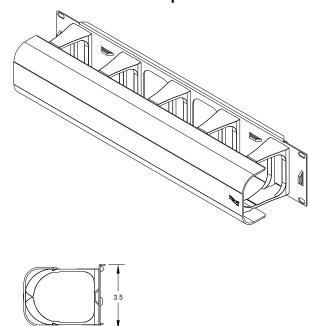

# Package Includes:

- A. Cable Management Interbay Panel, 1 Piece
- B. Cable Management Interbay Cover, 1 Piece
- C. Mounting Screws, 4 Pieces

## **Features and Benefits**

- Provides flexibility for front cable management with a neat and clean appearance
- Designed with 5 horizontal rings to manage patch cords and cables
- Designed to fit all standard 19" racks and cabinets
- 2 Rack Mount Space (RMS)
- Removable cover included
- Used with all ICCMS racks and brackets
- ANSI/TIA-568-C and UL 1863 compliant
- Country of Origin: Taiwan
- TAA Compliant