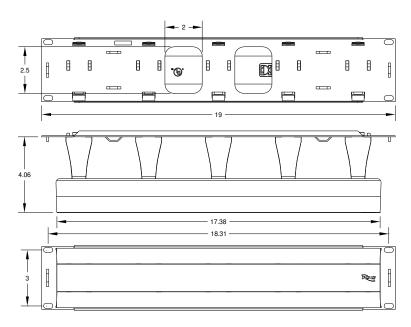

### **Product Specification**

### **NOTE: UNLESS OTHERWISE SPECIFIED**

1. Panel:

A. Material: 16 GA CRS

B. Surface Finish: Black Powder Coat

2. Ring:

A. Material: ABS, UL 94V-0

B. Color: Black

Part No: ICCMSCMA52