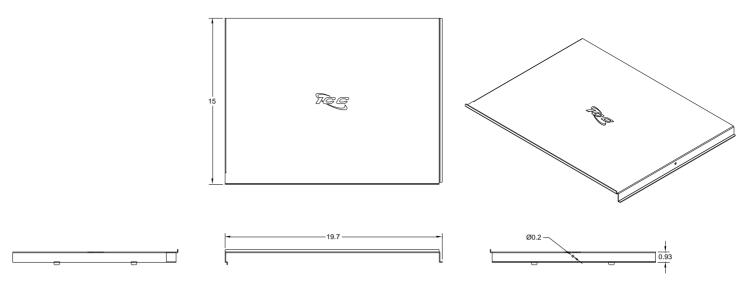

**Product Specification** 

## NOTE: UNLESS OTHERWISE SPECIFIED

1. Material: 16 GA CRS

2. Finish: Black Powder Coat

Part No: ICCMSABRSC Rev: B Page 2 of 2

© Copyright 2017, ICC. This document and the designs, specifications and information contained herein are the property of ICC. Reproduction, modification, alteration or unauthorized use without ICC's approval is strictly prohibited. ICC and the ICC logo are registered trade name and trademark of ICC. All rights reserved.