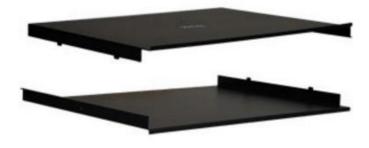

## **EZ FOLD Enclosure Kit**

## **Package Includes:**

A. EZ FOLD Cover, 2 Pieces
B. #12-24 X 5/8" Screw, 2 Pieces

## **Features and Benefits**

- Compatible with ICC's EZ Fold Hinged Brackets ICCMSABRS2, ICCMSABRS4, ICCMSABRS6, and ICCMSABRS8
- Durable Steel construction
- Cover prevents dust from entering equipment
- Serves as a shelf to mount lightweight equipment
- <u>NOT</u> compatible with 6" Deep Wall Mount Bracket: ICCMSABR62, ICCMSABR64, ICCMSABR66, and ICCMSABR68