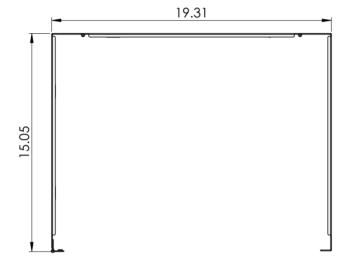

## **Features and Benefits**

- Designed with high quality steel and black liquid coating
- Designed with a 15" depth making it ideal for installing voice and data equipment such as patch panels, light weight active components, shelves, drawers, and cable management products creating an organized system.
- Up to 30 lbs. weight capacity when propyl secured to surface
- Divided hinge allows easy access for upgrades and maintenance
- Ideal for installations with space restrictions
- 2 rack mount space (RMS)
- Compatible with EZFOLD enclosure kit ICCMSABRSC
- Tapped holes are 12-24 threads
- EIA/ECA-310-E compliant