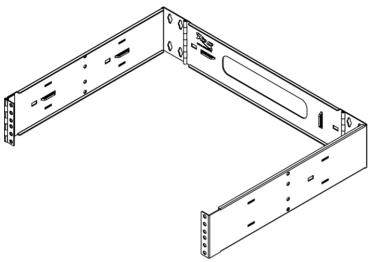

## **EZ FOLD Wall Mount Hinged Bracket, 2 RMS**

B. Installation Instructions, 1 Sheet

## **Features and Benefits**

- Designed with high quality steel and black liquid coating
- Designed with a 15" depth making it ideal for installing voice and data equipment such as patch panels, light weight active components, shelves, drawers, and cable management products creating an organized system.
- Up to 30 lbs. weight capacity when propyl secured to surface
- Divided hinge allows easy access for upgrades and maintenance
- Ideal for installations with space restrictions
- 2 rack mount space (RMS)
- Compatible with EZFOLD enclosure kit ICCMSABRSC
- Tapped holes are 12-24 threads
- EIA/ECA-310-E compliant