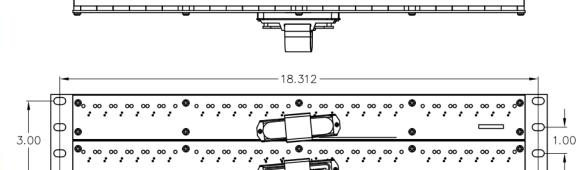

## NOTE: UNLESS OTHERWISE SPECIFIED

- 1. MATERIAL:
  - A. 48-PORT PATCH PANEL: 16 GA CRS
  - B. JACK HOUSING: ABS. UL 94V-0
  - C. SPRING WIRE: SQUARE SPRING WIRE, TEMPERED PHOSPHOR BRONZE
  - D. GOLD RATING: 50 MICRO INCHES OF GOLD OVER 100 MICRO INCHES OF NICKEL

50 PIN TELCO CONNECTOR WITHOUT DUST COVER

2. SURFACE FINISH: BLACK POWDER COAT

Part No: ICMPP48T2C

Rev: B Page 2 of 2 I 888-ASK-4ICC icc.com csr@icc.com