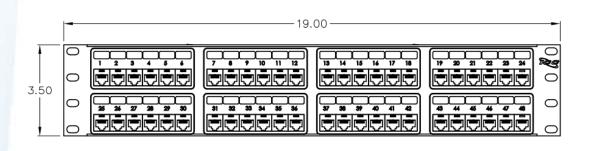

## **Features and Benefits**

- Rack mounted 8-position 2-conductor Telco patch panel provides voice connectivity applications
- Integrated with 2 male 50-pin telco connector
- Designed to fit all standard 19" racks and cabinets
- 2 rack mount space (RMS)
- Country Of Origin: Taiwan
- TAA Compliant