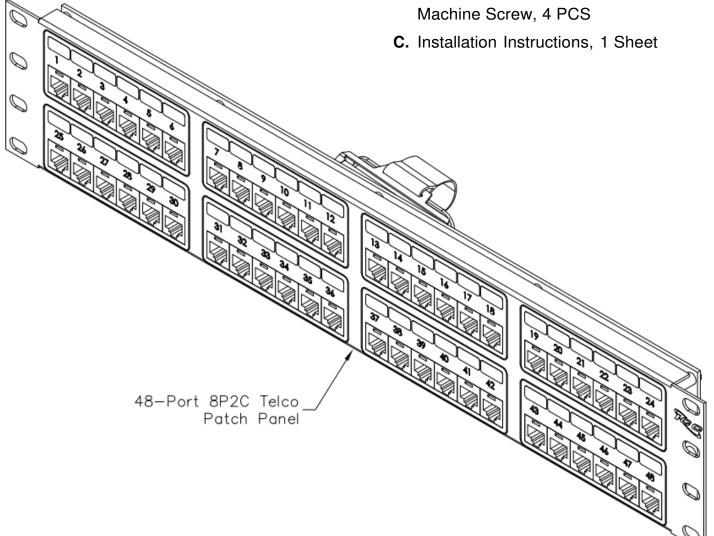

## Package Includes:

- A. 48-Port 8P2C Telco Patch Panel, 1 PC
- **B.** #12-24 x 5/8" Pan Head, Pilot Point Machine Screw 4 PCS

## **Features and Benefits**

- Rack mounted 8-position 2-conductor Telco patch panel provides voice connectivity applications
- Integrated with 2 male 50-pin telco connector
- Designed to fit all standard 19" racks and cabinets
- 2 rack mount space (RMS)
- Country Of Origin: Taiwan
- TAA Compliant