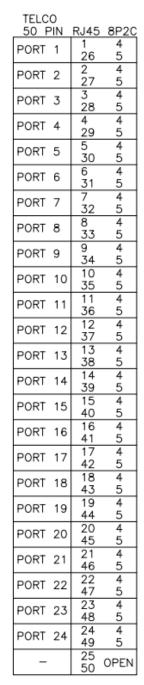

## Package Includes:

- A. 48-Port 8P2C Telco Patch Panel, 1 PC
- **B.** #12-24 x 5/8" Pan Head, Pilot Point Machine Screw 4 PCS



## **Features and Benefits**

- Rack mounted 8-position 2-conductor Telco patch panel provides voice connectivity applications
- Integrated with 2 male 50-pin telco connector
- Designed to fit all standard 19" racks and cabinets
- 2 rack mount space (RMS)
- Country Of Origin: Taiwan
- TAA Compliant

Part No: ICMPP48T2C

Rev: B Page 1 of 2 I 888-ASK-4ICC icc.com csr@icc.com



## WIRING CHART







## NOTE: UNLESS OTHERWISE SPECIFIED

- 1. MATERIAL:
  - A. 48-PORT PATCH PANEL: 16 GA CRS
  - B. JACK HOUSING: ABS. UL 94V-0
  - C. SPRING WIRE: SQUARE SPRING WIRE, TEMPERED PHOSPHOR BRONZE
  - D. GOLD RATING: 50 MICRO INCHES OF GOLD OVER 100 MICRO INCHES OF NICKEL

50 PIN TELCO CONNECTOR WITHOUT DUST COVER

2. SURFACE FINISH: BLACK POWDER COAT

Part No: ICMPP48T2C

Rev: B Page 2 of 2 I 888-ASK-4ICC icc.com csr@icc.com