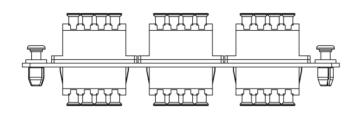

# LGX Adapter Panel, 6 Quad LC, 24F Beige, MM

### **Features and Benefits**

- Adapter panel uses LC type small-form-factor (SFF) for high density applications, 1.25mm
- 6 quad LC adapter for a maximum of up to 24-Fiber, Multimode
- Compliant with ANSI/TIA-568-C.3 for optical fiber cabling components standard
- Provides a safe and secure means for connecting the fiber optic cables between external distribution and the active components
- Provides an easy-to-use method of connecting and routing fiber optic circuits with neat and clean appearance
- Push pins provide a secure, snug fit and tool-less installation
- Design to fit ICFORPP1RM and ICFORPP2RM blank fiber optic patch panels, ICFOR fiber optic rack mount enclosures, and ICFOD fiber optic wall mount enclosures
- LGX Compatible