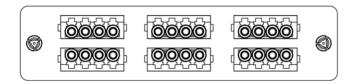

# LGX Adapter Panel, 6 Quad LC, 24F Beige, MM

## **Package Includes**

- A. Adapter Panel, 1 Piece.
- B. Quad LC Adapter, 6 Pieces.
- C. Dust Caps, 48 Pieces.

### **Features and Benefits**

- Adapter panel uses LC type small-form-factor (SFF) for high density applications, 1.25mm
- 6 quad LC adapter for a maximum of up to 24-Fiber, Multimode
- Compliant with ANSI/TIA-568-C.3 for optical fiber cabling components standard
- Provides a safe and secure means for connecting the fiber optic cables between external distribution and the active components
- Provides an easy-to-use method of connecting and routing fiber optic circuits with neat and clean appearance
- Push pins provide a secure, snug fit and tool-less installation
- Design to fit ICFORPP1RM and ICFORPP2RM blank fiber optic patch panels, ICFOR fiber optic rack mount enclosures, and ICFOD fiber optic wall mount enclosures
- LGX Compatible