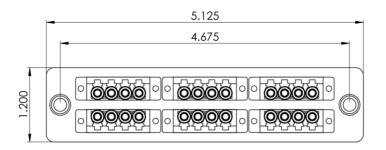

# LGX Adapter Panel, 6 Quad LC, 24F Beige, MM

### **Features and Benefits**

- Adapter panel uses LC type small-form-factor (SFF) for high density applications, 1.25mm
- 6 quad LC adapter for a maximum of up to 24-Fiber, Multimode
- Compliant with ANSI/TIA-568-C.3 for optical fiber cabling components standard
- Provides a safe and secure means for connecting the fiber optic cables between external distribution and the active components
- Provides an easy-to-use method of connecting and routing fiber optic circuits with neat and clean appearance
- Push pins provide a secure, snug fit and tool-less installation
- Design to fit ICFORPP1RM and ICFORPP2RM blank fiber optic patch panels, ICFOR fiber optic rack mount enclosures, and ICFOD fiber optic wall mount enclosures
- LGX Compatible

### **Specifications**

Patch Panel

Material: 16 GA CRS

o Finishing: Texture Black Powder Coat

LC Quad Adapter

Material: ABS

o Color: Beige

o Sleeve: Metal