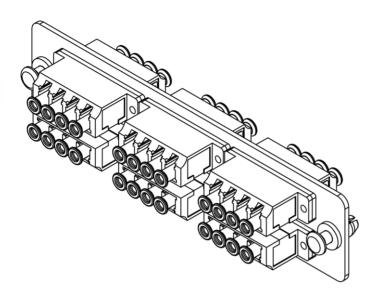

# LGX Adapter Panel, 6 Quad LC, 24F Beige, MM

## **Package Includes**

- A. Adapter Panel, 1 Piece.
- B. Quad LC Adapter, 6 Pieces.
- C. Dust Caps, 48 Pieces.

### **Features and Benefits**

- Adapter panel uses LC type small-form-factor (SFF) for high density applications, 1.25mm
- 6 quad LC adapter for a maximum of up to 24-Fiber, Multimode
- Compliant with ANSI/TIA-568-C.3 for optical fiber cabling components standard
- Provides a safe and secure means for connecting the fiber optic cables between external distribution and the active components
- Provides an easy-to-use method of connecting and routing fiber optic circuits with neat and clean appearance
- Push pins provide a secure, snug fit and tool-less installation
- Design to fit ICFORPP1RM and ICFORPP2RM blank fiber optic patch panels, ICFOR fiber optic rack mount enclosures, and ICFOD fiber optic wall mount enclosures
- LGX Compatible