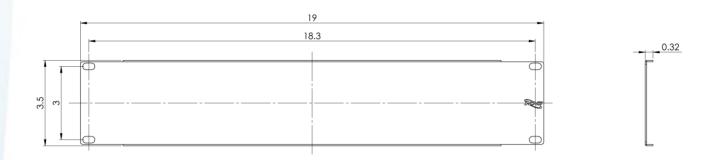

## NOTE: UNLESS OTHERWISE SPECIFIED

- Material: 16 Gauge CRS
- Surface Finish: Black Powder Coat

Part No: ICCMSCMPC2 Rev: B Page 2 of 2

I 888-ASK-4ICC icc.com csr@icc.com I

© Copyright 2018, ICC. This document and the designs, specifications and information contained herein are the property of ICC. Reproduction, modification, alteration or unauthorized use without ICC's approval is strictly prohibited. ICC and the ICC logo are registered trade name and trademark of ICC. All right reserved.