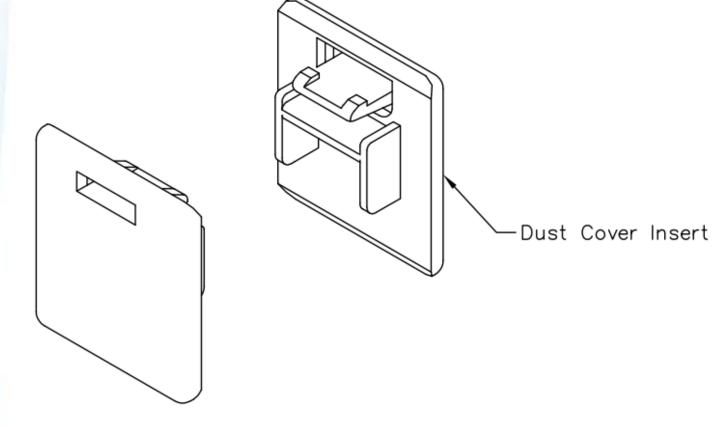

## Package Includes:

A. Dust Cover Insert, 10 PCS

## **Features and Benefits**

- Fills unused modules and ports to prevent dust and debris
- Used with ICC's CAT 5e, CAT 6, CAT 6A, voice modules, couplers, faceplates, inserts, and patch panels
- Available in clear
- ANSI/TIA-568-C and UL 1863 compliant
- Country Of Origin: Taiwan
- TAA Compliant