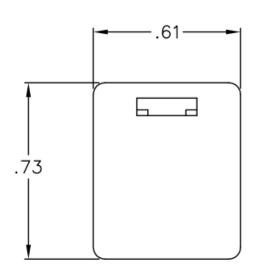

## **NOTE: UNLESS OTHERWISE SPECIFIED**

1. MATERIAL: ABS, UL 94V-0

2. COLOR: CLEAR

3. SURFACE FINISHING: TEXTURE

Part No: ICACSDCICL

Rev: A Page 2 of 2 I 888-ASK-4ICC icc.com csr@icc.com