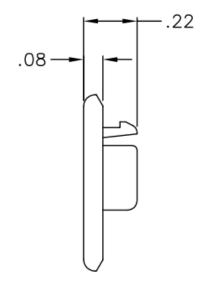

## **NOTE: UNLESS OTHERWISE SPECIFIED**

1. MATERIAL: ABS, UL 94V-0

2. COLOR: CLEAR

3. SURFACE FINISHING: TEXTURE

Part No: ICACSDCICL

Rev: A Page 2 of 2 I 888-ASK-4ICC icc.com csr@icc.com