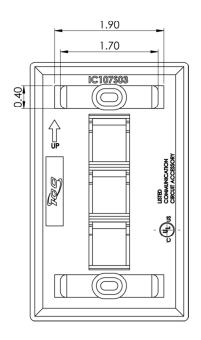

## 3-Port Single Gang Faceplate With Station ID

## **Features and Benefits**

- · Configured to fit standard single gang outlet box
- Designed to support the distribution of voice, data, and other communication needs to the work area for commercial and residential applications
- Rugged and durable construction
- · Easy station identification with use of enclosed labels protected by clear plastic covers
- Hidden mounting screws
- Accommodates a wide variety of easy to snap-in modules, providing configuration flexibility
- Accepts all IC107 modules
- ANSI/TIA-568-C and UL 1863 compliant
- Country of Origin: Taiwan
- TAA Compliant

## **Specifications**

Material: ABS, UL94V-0

• Finish: Texture

• Color: XX: IV-Ivory, WH-White

Part No: IC107S03xx

Rev: C Page 2 of 2