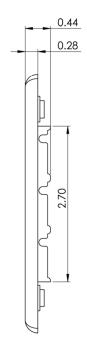

## 3-Port Single Gang Faceplate With Station ID

## **Specifications**

Material: ABS, UL94V-0

• Finish: Texture

• Color: XX: IV-Ivory, WH-White

Part No: IC107S03xx

Rev: C Page 2 of 2