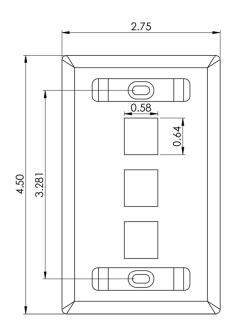

## 3-Port Single Gang Faceplate With Station ID

## **Features and Benefits**

- · Configured to fit standard single gang outlet box
- Designed to support the distribution of voice, data, and other communication needs to the work area for commercial and residential applications
- Rugged and durable construction
- · Easy station identification with use of enclosed labels protected by clear plastic covers
- Hidden mounting screws
- Accommodates a wide variety of easy to snap-in modules, providing configuration flexibility
- Accepts all IC107 modules
- ANSI/TIA-568-C and UL 1863 compliant
- Country of Origin: Taiwan
- TAA Compliant

## **Specifications**

Material: ABS, UL94V-0

• Finish: Texture

• Color: XX: IV-Ivory, WH-White

Part No: IC107S03xx

Rev: C Page 2 of 2