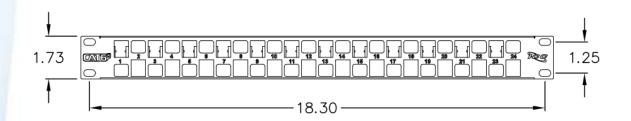

## **Features and Benefits**

- Rack mounted CAT6A component rated patch panel provides excellent performance for data networks requiring maximum speed and bandwidth.
- Enhanced crosstalk cancellation reduces return loss and improved performance by rejecting noise and unwanted signals.
- Compatible with Category 6A UTP high density modular connector (IC1078GAXX)
- Designed to fit all standard 19" racks and cabinets.
- 1 rack mount space (RMS)
- Installation Instruction sheet.
- Country Of Origin: Taiwan
- **TAA Compliant**

## **NOTE: UNLESS OTHERWISE SPECIFIED**

- 1. 24 PORT PATCH PANEL:
  - A. MATERIAL: 16GA CRS
  - B. SURFACE FINISH: BLACK POWDER COAT
- 2. 24 PORT BLANK BRACKET:
  - A. COLOR: BLACK
- 3. CABLE MANAGEMENT BAR:
  - A. COLOR: BLACK