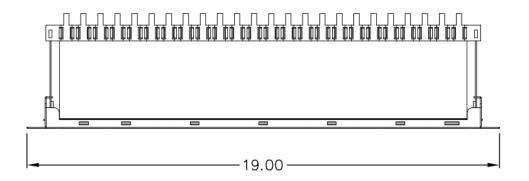

## **Features and Benefits**

- Rack mounted CAT6A component rated patch panel provides excellent performance for data networks requiring maximum speed and bandwidth.
- Enhanced crosstalk cancellation reduces return loss and improved performance by rejecting noise and unwanted signals.
- Compatible with Category 6A UTP high density modular connector (IC1078GAXX)
- Designed to fit all standard 19" racks and cabinets.
- 1 rack mount space (RMS)
- Installation Instruction sheet.
- Country Of Origin: Taiwan
- **TAA Compliant**

## **NOTE: UNLESS OTHERWISE SPECIFIED**

- 1. 24 PORT PATCH PANEL:
  - A. MATERIAL: 16GA CRS
  - B. SURFACE FINISH: BLACK POWDER COAT
- 2. 24 PORT BLANK BRACKET:
  - A. COLOR: BLACK
- 3. CABLE MANAGEMENT BAR:
  - A. COLOR: BLACK