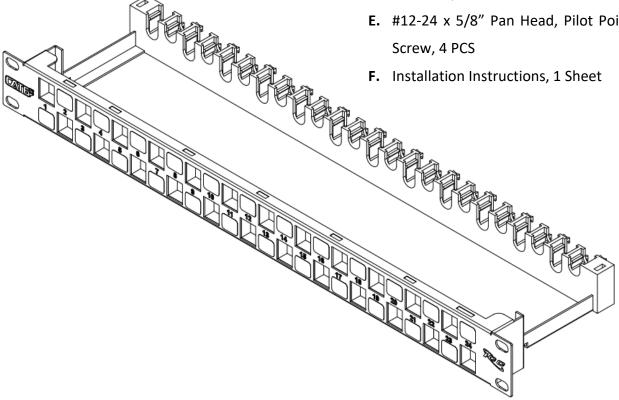

## Package Includes:

- A. 24 Port Blank Patch Panel, 1PC
- B. 24 Port Blank Bracket, 1 PC
- C. Cable Management Bar, 1 PC
- D. Cable Tie, 24 PCS
- E. #12-24 x 5/8" Pan Head, Pilot Point Machine

## **Features and Benefits**

- Rack mounted CAT6A component rated patch panel provides excellent performance for data networks requiring maximum speed and bandwidth.
- Enhanced crosstalk cancellation reduces return loss and improved performance by rejecting noise and unwanted signals.
- Compatible with Category 6A UTP high density modular connector (IC1078GAXX)
- Designed to fit all standard 19" racks and cabinets.
- 1 rack mount space (RMS)
- Installation Instruction sheet.
- Country Of Origin: Taiwan
- **TAA Compliant**