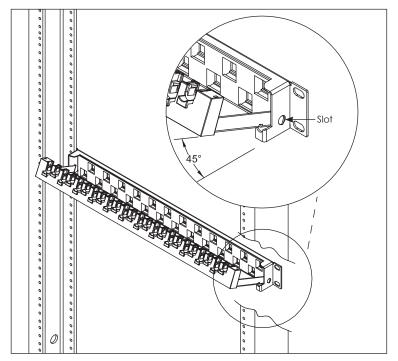

# Configurable CAT 6A Unshielded Twisted Pair (UTP) Blank Patch Panel

INSTALLATION INSTRUCTIONS

Step 1: Mount the patch panel to the rack using four (4) #12 rack screws.

Step 2: Install the cable management bar onto the rear of the patch panel. Tilt the bar upwards 45 degrees. Next, insert the tabs on the bar into the slots on both sides of the panel, then tilt the bar down.