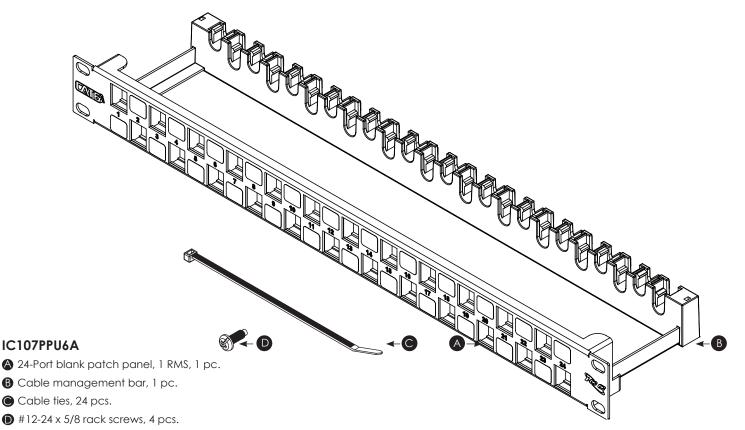

# Configurable CAT 6A Unshielded Twisted Pair (UTP) Blank Patch Panel

INSTALLATION INSTRUCTIONS

Step 1: Mount the patch panel to the rack using four (4) #12 rack screws.

Step 2: Install the cable management bar onto the rear of the patch panel. Tilt the bar upwards 45 degrees. Next, insert the tabs on the bar into the slots on both sides of the panel, then tilt the bar down.

Step 3: Insert the CAT 6A HD modular connectors into the port on the patch panel. Note: Inspect the connectors to ensure it is fully seated, and the front is flush with the panel.

888-ASK-4ICC

Step 4: Secure the cable to the cable management bar using a nylon cable tie. Note: A slot is designed on the bar, allowing you to insert and loop the tie around the cable.