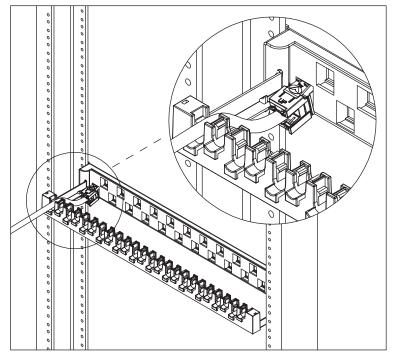

Step 3: Insert the CAT 6A HD modular connectors into the port on the patch panel. Note: Inspect the connectors to ensure it is fully seated, and the front is flush with the panel.

888-ASK-4ICC

Step 4: Secure the cable to the cable management bar using a nylon cable tie. Note: A slot is designed on the bar, allowing you to insert and loop the tie around the cable.