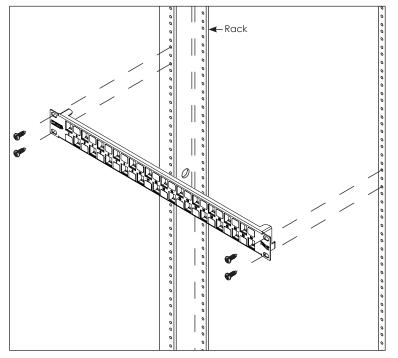

# Configurable CAT 6A Unshielded Twisted Pair (UTP) Blank Patch Panel

INSTALLATION INSTRUCTIONS

Step 1: Mount the patch panel to the rack using four (4) #12 rack screws.

Step 2: Install the cable management bar onto the rear of the patch panel. Tilt the bar upwards 45 degrees. Next, insert the tabs on the bar into the slots on both sides of the panel, then tilt the bar down.