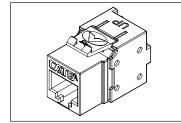

#### **CAT 6A UTP Modular Connectors**

### IC1078GAxx\*

- 8P8C
- Rear split-back IDC
- Shielded termination cap
- 50 micro-inch gold plated contacts

Color (xx1) = WH, IV, BL, OR, RD, BK

A C C E S S O R I E S