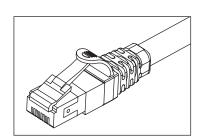

#### **CAT 6A UTP Modular Connectors**

### IC1078GAxx\*

- 8P8C
- Rear split-back IDC
- Shielded termination cap
- 50 micro-inch gold plated contacts

Color (xx1) = WH, IV, BL, OR, RD, BK

A C C E S S O R I E S