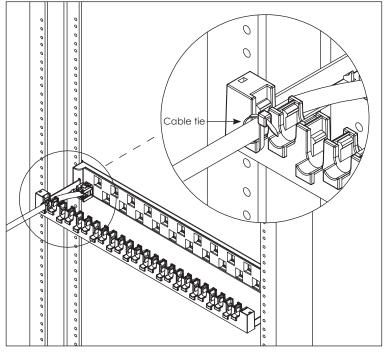

Step 3: Insert the CAT 6A HD modular connectors into the port on the patch panel. Note: Inspect the connectors to ensure it is fully seated, and the front is flush with the panel.

888-ASK-4ICC

Step 4: Secure the cable to the cable management bar using a nylon cable tie. Note: A slot is designed on the bar, allowing you to insert and loop the tie around the cable.