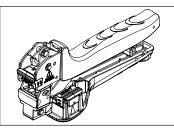

#### JackEasy<sup>™</sup> Termination Tool

#### **ICACSPDTEH**

- Works with HD and EZ connectors
- Terminates all 4 pairs of wires
- Both blades included
- Sturdy metal body • Anti-slip grip