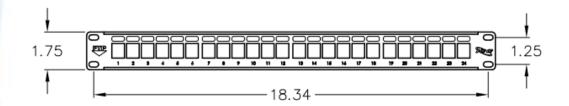

## 24 Port Category 6A FTP Blank Patch Panel

## **Features and Benefits**

- Accommodates ICC CAT6A FTP Modular Connector
- Designed to Minimize the alien crosstalk for 10G applications
- Includes rear cable management to facilitate proper bend radius of cable
- Compatible with standard 19" distribution racks
- Provides 24 open ports in 1RMS for high density applications
- Pre-installed grounding studs for quick installation
- Also compatible with ICC CAT6 shielded HD modular connector
- Country Of Origin: Taiwan
- **TAA Compliant**