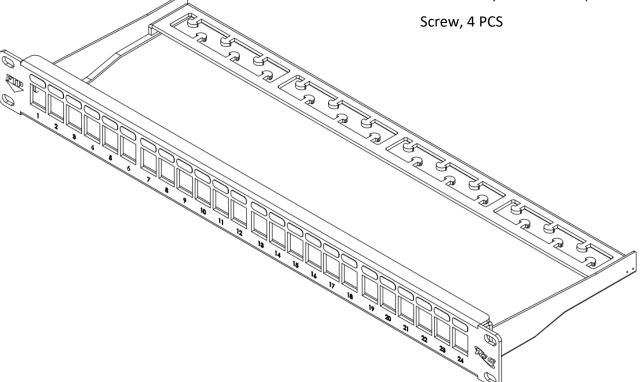

## 24 Port Category 6A FTP Blank Patch Panel

## Package Includes:

- A. 24 Port CAT6A FTP Blank Patch Panel, 1 PC
- B. Cable Management Bar, 1 PC
- C. Cable Tie, 24 PCS
- D. #12-24 x 5/8" Pan Head, Pilot Point Machine Screw, 4 PCS

## **Features and Benefits**

- Accommodates ICC CAT6A FTP Modular Connector
- Designed to Minimize the alien crosstalk for 10G applications
- Includes rear cable management to facilitate proper bend radius of cable
- Compatible with standard 19" distribution racks
- Provides 24 open ports in 1RMS for high density applications
- Pre-installed grounding studs for quick installation
- Also compatible with ICC CAT6 shielded HD modular connector
- Country Of Origin: Taiwan
- **TAA Compliant**