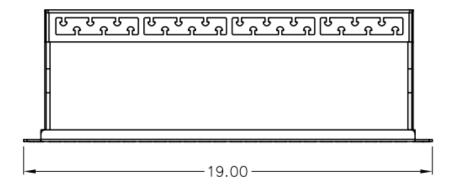

## **Features and Benefits**

- Accommodates ICC CAT6A FTP Modular Connector
- Designed to Minimize the alien crosstalk for 10G applications
- Includes rear cable management to facilitate proper bend radius of cable
- Compatible with standard 19" distribution racks
- Provides 24 open ports in 1RMS for high density applications
- Pre-installed grounding studs for quick installation
- Also compatible with ICC CAT6 shielded HD modular connector
- Country Of Origin: Taiwan
- **TAA Compliant**

## **NOTE: UNLESS OTHERWISE SPECIFIED**

1. 24 Port Patch Panel:

A. Material: 16GA CRS

B. Surface Finish:

a. Front: Black Powder Coat

b. Back: Zinc Plated

Part No: IC107PPS6A

Rev: B Page 2 of 2 I 888-ASK-4ICC icc.com csr@icc.com