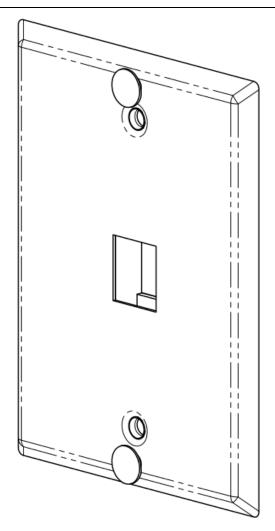

# 1 Port Stainless Steel Flush Telephone Wall Plate

## **Features and Benefits**

- · Configured to fit standard single gang outlet box
- Designed for commercial or residential applications
- Rugged and durable construction
- Provided with two mounting standoffs for wall mount telephone
- · Offers a flush face surface
- Accommodates a wide variety of easy to snap-in modules, providing configuration flexibility
- Accepts all IC107 modules
- ANSI/TIA-568-C and UL 1863 compliant
- Country Of Origin: Taiwan
- TAA Compliant