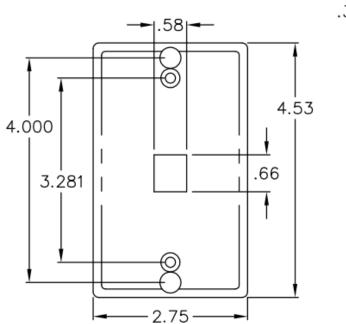

# 1 Port Stainless Steel Flush Telephone Wall Plate

## **Features and Benefits**

- · Configured to fit standard single gang outlet box
- Designed for commercial or residential applications
- Rugged and durable construction
- Provided with two mounting standoffs for wall mount telephone
- · Offers a flush face surface
- Accommodates a wide variety of easy to snap-in modules, providing configuration flexibility
- Accepts all IC107 modules
- ANSI/TIA-568-C and UL 1863 compliant
- Country Of Origin: Taiwan
- TAA Compliant

#### **NOTE: UNLESS OTHERWISE SPECIFIED**

1. MATERIAL:

A. FACEPLATE: 22 GA STAINLESS STEEL

B. RETAINING BRACKET: ABS, UL 94V-0

Part No: IC107FFWSS

Rev: B Page 2 of 2 I 888-ASK-4ICC icc.com csr@icc.com