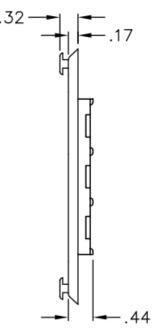

#### **NOTE: UNLESS OTHERWISE SPECIFIED**

1. MATERIAL:

A. FACEPLATE: 22 GA STAINLESS STEEL

B. RETAINING BRACKET: ABS, UL 94V-0

Part No: IC107FFWSS

Rev: B Page 2 of 2 I 888-ASK-4ICC icc.com csr@icc.com