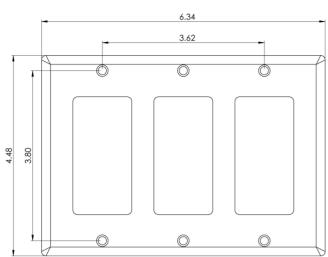

## **Triple Gang Decorex Faceplate**

### **Specifications**

Material: ABS, UL94V-0

Finish:Glossy

• Color: XX: WH-White

Part No: IC107DFTxx

Rev: B Page 2 of 2 888-ASK-4ICC icc.com csr@icc.com