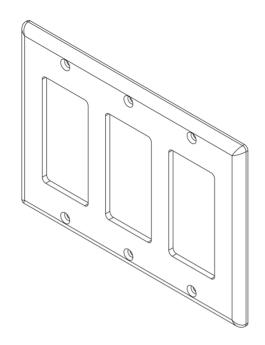

## **Triple Gang Decorex Faceplate**

# **Package Includes:**

- A. Triple Gang Decorex Faceplate, 1 Piece
- B. #6-32 x 3/4" Oval Head, Countersink, Deep Slotted Drive, Machine Screw, 6 Pieces

## **Features and Benefits**

- Designed to support a multitude of high tech communication needs with contemporary styling for commercial or residential applications
- Designed for a consistent look with standard decorator style switches and outlets
- Field configurable flexibility enables customization of multimedia applications
- Accommodates all IC107, IC630, and ICRDS Decorex inserts
- Designed for commercial or residential applications
- ANSI/TIA-568-C and UL 1863 compliant