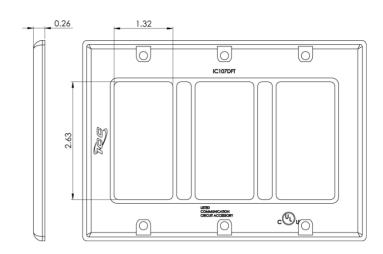

## **Triple Gang Decorex Faceplate**

### **Specifications**

Material: ABS, UL94V-0

Finish:Glossy

• Color: XX: WH-White

Part No: IC107DFTxx

Rev: B Page 2 of 2 888-ASK-4ICC icc.com csr@icc.com