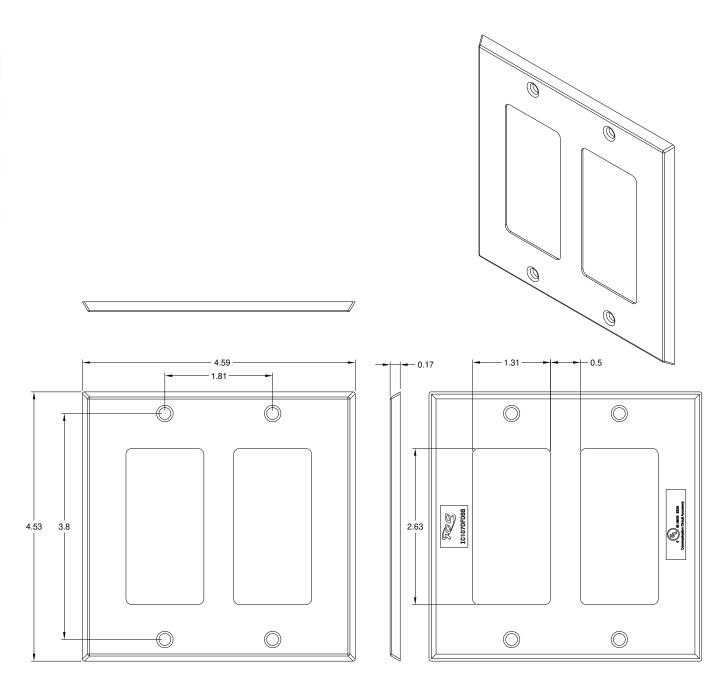

#### **Product Specification**

### NOTE: UNLESS OTHERWISE SPECIFIED

1. Material: 22 Gauge, AISI 304 Stainless Steel

2. Surface Finish: #4B

Part No: IC107DFDSS

Rev: A Page 2 of 2 I 888-ASK-4ICC icc.com csr@icc.com