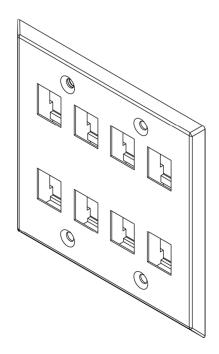

## 8-Port Double Gang Stainless Steel Faceplate

## Package Includes:

- **A.** 8-Port Double Gang Stainless Steel Faceplate, **1 Piece**
- **B.** #6-32 x 3/4" Oval Head, Countersink, Deep Slotted Drive, Machine Screw, **4 Pieces**

## **Features and Benefits**

- Configured to fit standard double gang outlet box
- Designed to support the distribution of voice, data, and other communication needs to the work area for commercial and residential applications
- Accommodates a wide variety of easy to snap-in modules, providing configuration flexibility
- Accepts all IC107 modules
- ANSI/TIA-568-C and UL 1863 compliant
- Country Of Origin: Taiwan
- TAA Compliant