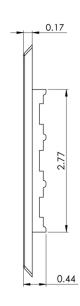

## **NOTE: UNLESS OTHERWISE SPECIFIED**

1. Material:

A. Faceplate: 22 Gauge, AISI 304 Stainless Steel

B. Retaining Bracket: ABS, UL 94V-0

2. Surface Finish: #4B

Part No: IC107DF8SS

Rev: C Page 2 of 2