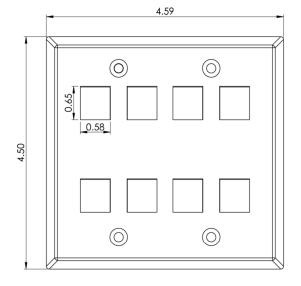

## **Features and Benefits**

- Configured to fit standard double gang outlet box
- Designed to support the distribution of voice, data, and other communication needs to the work area for commercial and residential applications
- Accommodates a wide variety of easy to snap-in modules, providing configuration flexibility
- Accepts all IC107 modules
- ANSI/TIA-568-C and UL 1863 compliant
- Country Of Origin: Taiwan
- TAA Compliant

## **NOTE: UNLESS OTHERWISE SPECIFIED**

1. Material:

A. Faceplate: 22 Gauge, AISI 304 Stainless Steel

B. Retaining Bracket: ABS, UL 94V-0

2. Surface Finish: #4B

Part No: IC107DF8SS

Rev: C Page 2 of 2