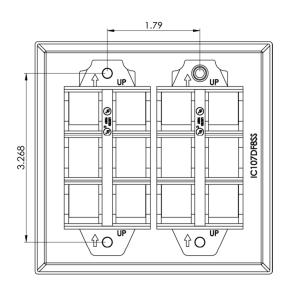

## 8-Port Double Gang Stainless Steel Faceplate

## **Features and Benefits**

- Configured to fit standard double gang outlet box
- Designed to support the distribution of voice, data, and other communication needs to the work area for commercial and residential applications
- Accommodates a wide variety of easy to snap-in modules, providing configuration flexibility
- Accepts all IC107 modules
- ANSI/TIA-568-C and UL 1863 compliant
- Country Of Origin: Taiwan
- TAA Compliant

Part No: IC107DF8SS

Rev: C Page 1 of 2