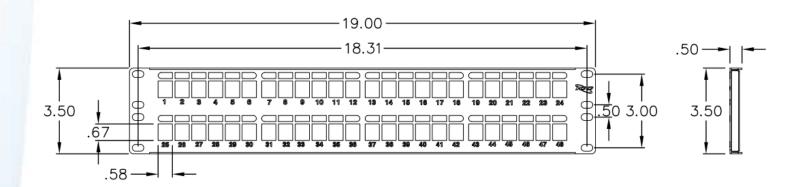

## **NOTE: UNLESS OTHERWISE SPECIFIED**

1. BLANK PATCH PANEL:

A. MATERIAL: 16 GA CRS

B. SURFACE FINISH: BLACK POWDER COAT

2. 48 PORT HD BEZEL:

A. MATERIAL: ABS, UL 94V-0

Part No: ICCXXXXXX

Rev: D Page 2 of 2 I 888-ASK-4ICC icc.com csr@icc.com