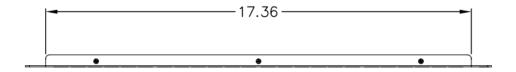

## **NOTE: UNLESS OTHERWISE SPECIFIED**

1. BLANK PATCH PANEL:

A. MATERIAL: 16 GA CRS

B. SURFACE FINISH: BLACK POWDER COAT

2. 48 PORT HD BEZEL:

A. MATERIAL: ABS, UL 94V-0

Part No: ICCXXXXXX

Rev: D Page 2 of 2 I 888-ASK-4ICC icc.com csr@icc.com