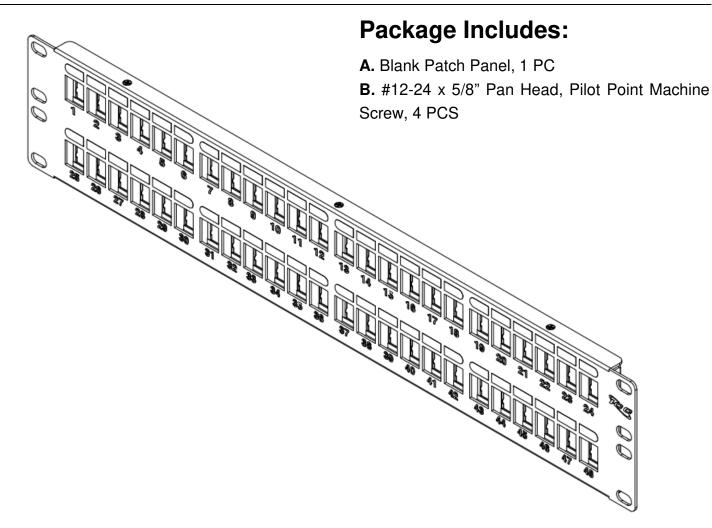

## 48 Port High Density Flush Blank Patch Panel

## **Features and Benefits**

- Rack mounted reinforced steel panel with pre-numbered ports
- Flush mount design adds stability by allowing a rigid fit and a neat finished appearance
- Designed to support the distribution of voice, data, audio, video, and fiber optic needs for commercial or residential applications
- Ideal for use in high density applications with more connectivity in less space
- Designed to fit all standard 19" racks and cabinets
- 2 rack mount space (RMS)
- Accommodates a wide variety of easy to snap-in modules, providing configuration flexibility
- Accepts all IC107 HD modules
- ANSI/TIA-568-C and UL 1863 compliant
- · Country Of Origin: Taiwan
- TAA Compliant