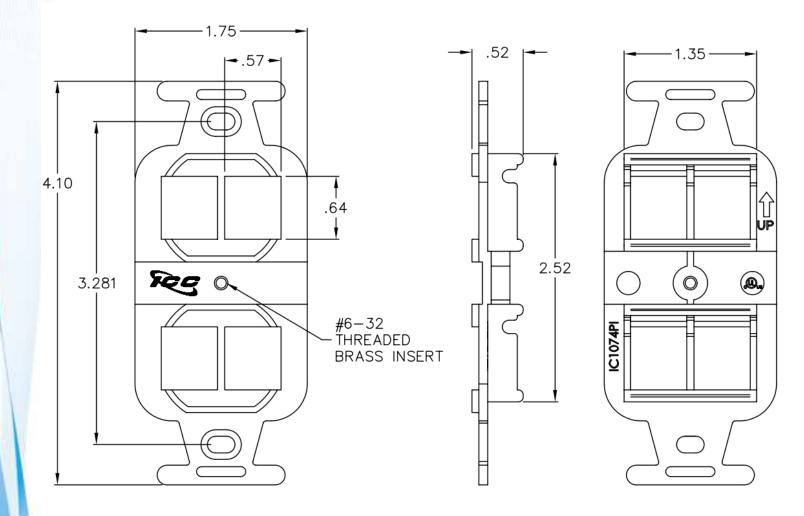

## NOTE: UNLESS OTHERWISE SPECIFIED

- 1. MATERIAL: ABS, UL 94V-0
- 2. FINISH GLOSSY
- 3. COLOR: XX-AL-ALMOND, IV-IVORY& WH-WHITE

Part No: IC1074PIAL Rev: A Page 2 of 2

I 888-ASK-4ICC icc.com csr@icc.com I