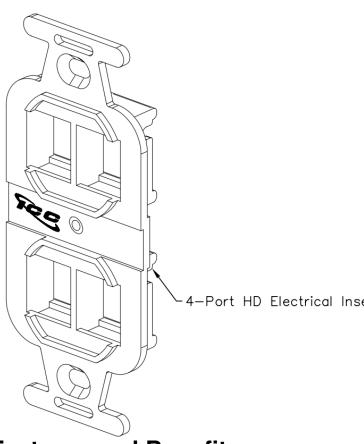

## **4 Port High Density Electrical Insert**

## Package Includes:

- A. 4-Port HD Electrical Insert, 1 PC
- B. #6-32 x ¾" Oval Head, Countersink Machine Screw, 2 PCS

4-Port HD Electrical Insert

## **Features and Benefits**

- Designed to support the distribution of voice, data, and other communication needs to the work area for

commercial or residential applications

- Ideal for use in high density applications with more connectivity in less space
- Fits standard NEMA electrical boxes
- Rugged and durable construction
- Designed for a consistent look with standard electrical faceplates
- Compatible with all IC106 electrical faceplates
- Accommodates a wide variety of easy to snap-in modules, providing configuration flexibility
- Compatible with all IC107 HD modules
- · Available in almond, ivory, and white
- UL listed
- Country Of Origin: Taiwan
- TAA Compliant