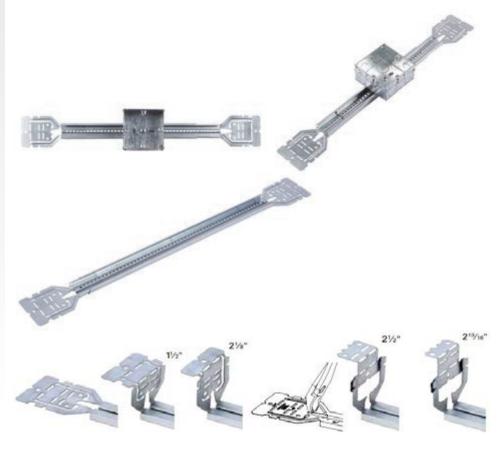

## **Telescopic Box Mounting Bracket**

The B-Line series telescopic box mounting bracket from Eaton is a complete, easily adjustable and quick solution for mounting electrical boxes between the studs in drywall applications. The bracket features a unique flange end that can mount multiple box depths beyond the standard. The bracket has increased rigidity to help withstand drywall installation.

- Completely adjustable; fits a large range of stud spacings and box depths
- Pre-punched screw holes provide for easy box installation
- Bar is marked with scale for stud spacing
- Flanged end can be cut and bent to mount multi-gang boxes
- Finish; pre-galvanized

|          | P       | Metal Stud Spacing |    |
|----------|---------|--------------------|----|
| 12568569 | BB2-16T | (275mm - 450mm)    | 50 |
| 12568610 | BB2-24T | (400mm - 600mm)    | 50 |

Increased rigidity through centre groove design

Only 2 screws required to mount for 38mm (1½") and 54mm (2 $\frac{1}{2}$ ") box depths