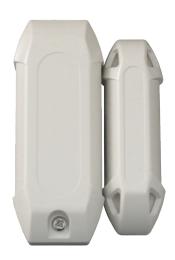

## **ELK-319DG**

The ELK-319DG is a supervised, wireless sensor uniquely designed for outdoor use on swing gates or doors. The sensor and magnet can be mounted using screws (included), pipe strap style clamps, or plastic wire ties. This sensor is compatible with Elk's 319MHz Receivers/Panels as well as many other panels that operate on the 319.5MHz frequency.

## **Key Specifications**

- RF frequency: 319.5 MHz
- Battery type: Two (2) CR2032 3VDC lithium coin-cell
- Operating Temp Range: -40 to 140°F (-40 to 60°C)
- Dimensions: Sensor 3.39" L x 1.34" W x 0.79" D, Magnet 2.36" L x 0.83" W x 0.8"