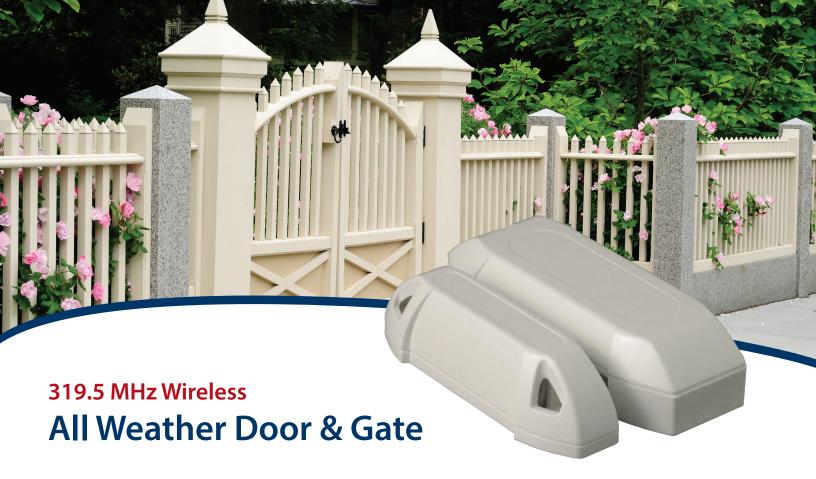

## **ELK-319DG**

The ELK-319DG is a supervised, wireless sensor uniquely designed for outdoor use on swing gates or doors. The sensor and magnet can be mounted using screws (included), pipe strap style clamps, or plastic wire ties. This sensor is compatible with Elk's 319MHz Receivers/Panels as well as many other panels that operate on the 319.5MHz frequency.

## Features/Benefits

- All weather design
- Ideal for pool areas and other outdoor gated spaces
- Long range and battery life
- Transmits open/close, tamper, low battery, and supervisory signals
- Uses easy to find CR2032 batteries