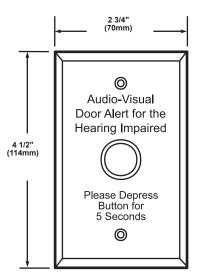

Designed for single gang mounting.

## **Weights and Dimensions**

| Cat. No. | Approx. Net<br>Weight (lb.) | Approx. Shipping Weight (lb.) |
|----------|-----------------------------|-------------------------------|
| 147-10   | 0.12                        | 0.15                          |