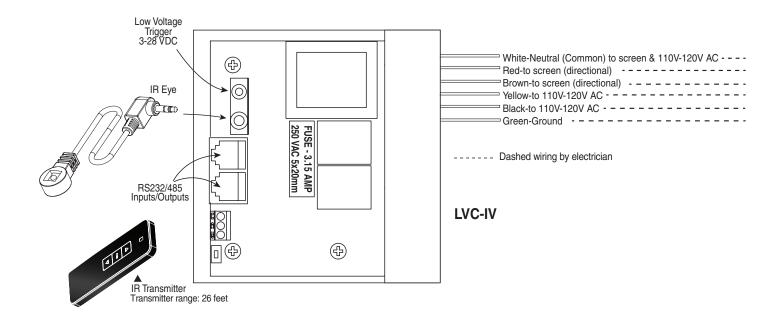

### Wiring Diagram for Infrared Remote Control with LVC-IV

Wire to connect power to LVC-IV should be between 18 AWG and 12 AWG (solid or stranded) 2 conductors with ground. Wire size needs to be sufficient to carry the motor load. Red and Black wires are the "open" and "close" leads from the motor. The LVC-IV comes enclosed in a metal box with appropriate spacing between the wires and any exposed parts of the box. IR Eye is connected to LVC-IV using low voltage modular data or telephone cord (RJ11), which is isolated from the AC power line.

#### InfraRed (IR) Remote Control

- ① Plug Optional IR Eye into mini plug input provided on LVC-IV.
- ② IR Remote Control transmitter does not need to be "learned" by the LVC-IV. Simply point and operate.
- 3 Maximum IR Eye cable length is 42".