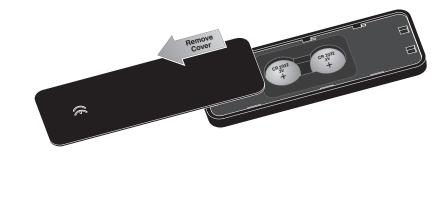

### Battery Replacement for IR Remote Control

- ① Slide off cover from the back of IR Remote Control.
- ② Remove both CR2032 3-volt batteries and replace.

411 S. Pearl St., Spiceland, IN 47385 USA ■ 765-987-7999 www.draperinc.com ■ fax 765-987-7142 Copyright ©2015 Draper Inc. Form IRRemoteControl-230V\_Wiring15 Printed in U.S.A.