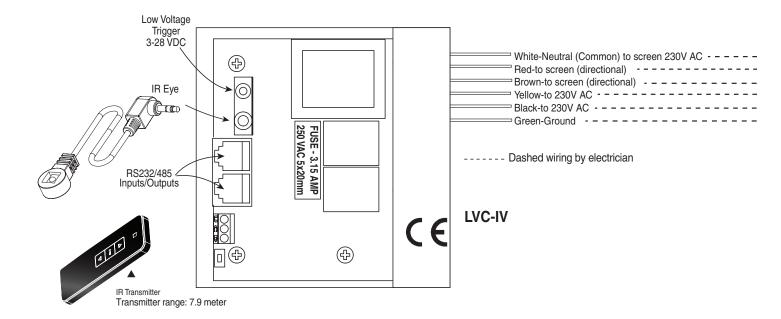

### Wiring Diagram for Infrared Remote Control with LVC-IV

Wire to connect power to LVC-IV should be between 18 AWG and 12 AWG (solid or stranded) 2 conductors with ground. Wire size needs to be sufficient to carry the motor load. Red and Black wires are the "open" and "close" leads from the motor. The LVC-IV comes enclosed in a metal box with appropriate spacing between the wires and any exposed parts of the box. IR Eye is connected to LVC-IV using low voltage modular data or telephone cord (RJ11), which is isolated from the AC power line.

### InfraRed (IR) Remote Control

- ① Plug Optional IR Eye into mini plug input provided on LVC-IV.
- ② IR Remote Control transmitter does not need to be "learned" by the LVC-IV. Simply point and operate.
- 3 Maximum IR Eye cable length is 106cm.