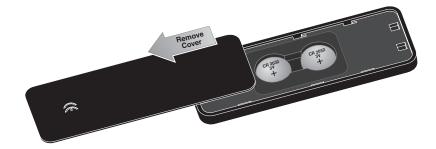

## Battery Replacement for IR Remote Control

- ① Slide off cover from the back of IR Remote Control.
- ② Remove both CR2032 3-volt batteries and replace.