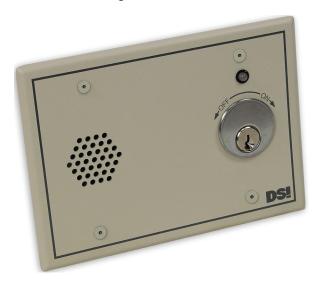

# **Door Management Alarm**

The EAX-4200 Series Door Management Alarm offers door prop/door held, intrusion/door forced, and exit alarm detection capabilities to provide complete monitoring of access control points in one easy to use master unit. The DMA may also be used as a stand-alone device. The unit is typically mounted near the monitored door.

#### **Features**

- Kit packaging provides all required accessories in one box
- Field selectable alarm timing and alarm delay option
- Alarm status relay for remote annunciation
- Automatic alarm reset/rearm upon closure of door
- Mounts in a 3 gang box (included in kit)
- · Uses standard rim cylilnder
- Visual Status indicator

- · Incorporates form C output relays
- Flush mount
- Reset/bypass keyswitch and remote input
- Field selectable: high (103dB) or low (96dB) level sounder

#### **Mechanical Options**

- Key switch for alarm/shunt override
- Timer settings are field adjustable

### **Technical Information**

- 12 to 24VAC/VDC @ 250 mA
- 96 and 103dB field selectable

#### **Dimensions**

• 6.4" w x 4.5" h x 2.8" d