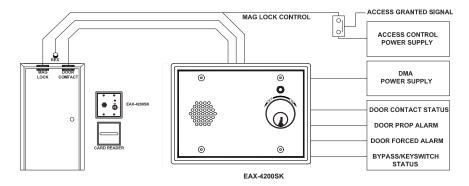

## **Riser Diagram**

Specify the EAX-4200SK kit which includes ES4200-K4, RC65 rim cylinder, S3 finished back box, TP-24 plug-in transformer and MS-1039S mag switch.