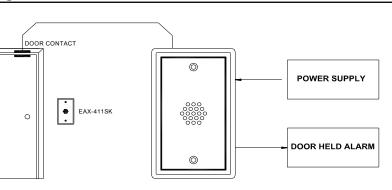

### **Riser Diagram**

2-3/4" Wide x 4-5/8" High x 2" Deep

Specify the EAX-411SK kit which includes the ES-411, finished S1 back box, plug-in transformer and MS-1039S magnetic switch.

| <ul> <li>Alarm encourages door users to<br/>keep door closed</li> <li>Localized alarm notifies area<br/>personnel of security breach/ door<br/>prop condition</li> </ul> | <ul> <li>Eliminating door propping helps<br/>save on energy costs</li> </ul>         | <ul> <li>Remote relay allows monitoring<br/>of door status from management<br/>office or guard station</li> <li>Reduces false alarms</li> </ul> |
|--------------------------------------------------------------------------------------------------------------------------------------------------------------------------|--------------------------------------------------------------------------------------|-------------------------------------------------------------------------------------------------------------------------------------------------|
|                                                                                                                                                                          |                                                                                      |                                                                                                                                                 |
| Stand alone device                                                                                                                                                       | <ul> <li>80dB alarm easily warns of door<br/>prop status</li> </ul>                  | <ul> <li>Automatic alarm reset/rearm upon<br/>closure of door</li> </ul>                                                                        |
| <ul> <li>Integrates into any access control<br/>system</li> </ul>                                                                                                        | <ul> <li>Adjustable alarm delay time 0 to<br/>60 seconds</li> </ul>                  | <ul> <li>Mounts in a 1 gang box (included<br/>in SK Kit)</li> </ul>                                                                             |
| <ul> <li>Kit includes transformer and<br/>magnetic door contact</li> </ul>                                                                                               | <ul> <li>Alarm status relay for remote<br/>annunciation (zone monitoring)</li> </ul> | Flush mount, aesthetically     pleasing                                                                                                         |