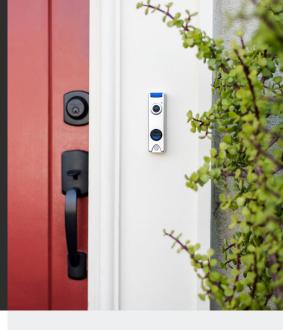

## **NEVER MISS A VISITOR**

With the power of the SkyBell® Trim 2 Wi-Fi® Video Doorbell and Resideo Total Connect 2.0 App, you can be prepared for anything that happens at your door. See, hear, and speak to visitors — whether it's a delivery person or unwanted company — from your mobile device, so you always know who's there.

#### Concerned about suspicious visitors?

Have a conversation via two-way audio and clearly see who's there at any time, day or night, with 180° viewable full HD color video. Let them know you are home or just tell them to leave.