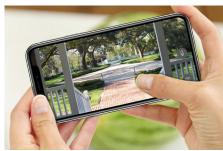

### Automate Your Home from a Single App

The Total Connect 2.0 App sends push notifications, email, text, and video alerts to your mobile device for real-time awareness. When integrated with Total Connect 2.0, you can have two-way conversations, disarm the system, unlock a door, and tap into the Resideo vast ecosystem of home automation solutions.