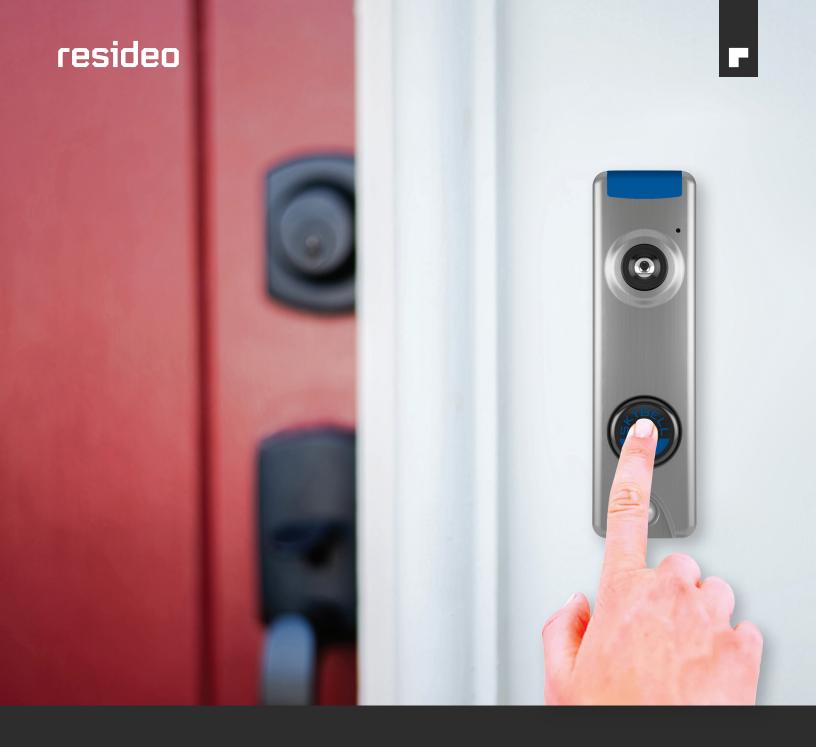

# You're Always Watching...

**Even When You're Not At Home** 

## **NEVER MISS A VISITOR**

With the power of the SkyBell® Trim 2 Wi-Fi® Video Doorbell and Resideo Total Connect 2.0 App, you can be prepared for anything that happens at your door. See, hear, and speak to visitors — whether it's a delivery person or unwanted company — from your mobile device, so you always know who's there.