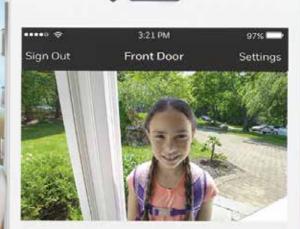

## See your doorstep with the tap of an app.

Resideo Total Connect and your SkyBell Video Doorbell let

Resideo Total Connect and your SkyBell Video Doorbell let you see, hear, and speak to visitors, manage your security system, and lock your door – all from the same screen.

- See your children get home from school with the Total Connect iOS or Android app
- When you can't view live video, view events in your Total Connect events log to ensure your children made it home safe
- Talk to and see visitors at the door when children are home alone

   so your children don't have to
- Receive push notifications from Total Connect when someone rings your SkyBell doorbell and when motion is detected

Some images are for illustrative purposes only and may be subject to change.