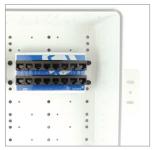

#### 1. PRODUCT SUMMARY

The Primex 8-port Cat6 Data/Voice Module w/RJ45 provides a termination point for simplified cross connect signal distribution from a central location.

Designed to fit in Primex Media Distribution Enclosures for structured wiring, the modules offer quick and easy toolless RJ45 connection.