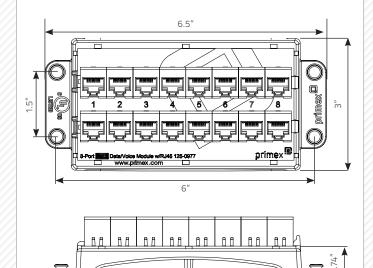

ey extend the networking functionality of the connected home in commercial applications while providing effective cable management.

#### 2. PRODUCT DIMENSIONS

SIZE: 6.5"L x 3"W x 1.75"H

#### 3. FEATURES & BENEFITS

- Eight input and output RJ45 jacks provide quick and easy data and voice distribution for pre-connectorized cable.
- Easily and securely installed with four push pins.
- Simplified cross connect signal distribution.
- Fits Primex Media Distribution Enclosures for structured wiring (PR1500, P2100, P3000, P4200, P6300).
- Arched mounting bracket allows for cable run access.
- Ideal for hospitality, health care and retirement communities where room changes are frequent.
- UL-Listed

### 4. CONFIGURATIONS

Part # Description

125-0977 8-Port Cat6 Data/Voice Module w/RJ45













Arched design

allows for cable runs underneath.