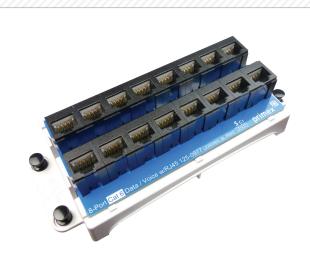

#### 1. PRODUCT SUMMARY

The Primex 8-port Cat6 Data/Voice Module w/RJ45 provides a termination point for simplified cross connect signal distribution from a central location.

Designed to fit in Primex Media Distribution Enclosures for structured wiring, the modules offer quick and easy toolless RJ45 connection.

#### 3. FEATURES & BENEFITS

- Eight input and output RJ45 jacks provide quick and easy data and voice distribution for pre-connectorized cable.
- Easily and securely installed with four push pins.
- Simplified cross connect signal distribution.
- Fits Primex Media Distribution Enclosures for structured wiring (PR1500, P2100, P3000, P4200, P6300).
- Arched mounting bracket allows for cable run access.
- Ideal for hospitality, health care and retirement communities where room changes are frequent.
- UL-Listed