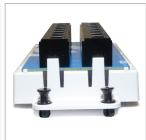

#### 3. FEATURES & BENEFITS

- Eight input and output RJ45 jacks provide quick and easy data and voice distribution for pre-connectorized cable.
- Easily and securely installed with four push pins.
- Simplified cross connect signal distribution.
- Fits Primex Media Distribution Enclosures for structured wiring (PR1500, P2100, P3000, P4200, P6300).
- Arched mounting bracket allows for cable run access.
- Ideal for hospitality, health care and retirement communities where room changes are frequent.
- UL-Listed

### 4. CONFIGURATIONS

Part # Description

125-0977 8-Port Cat6 Data/Voice Module w/RJ45

Arched design

allows for cable runs underneath.