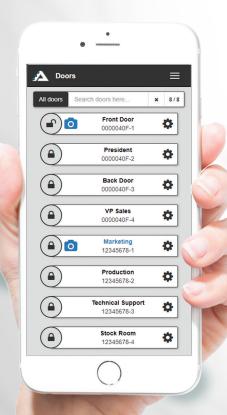

**Innovating Simplicity** 

Manufacturer by:

"Stay in control using any smarthphone, tablet or Web browser"

"Smooth and user-friendly navigation at your finger tips!"

ATRIUM Integrated Access Control System offers you a complete access control solution. ATRIUM is geared to perform and gives you a level of *flexibility* and *highest security encryption* never seen in the industry.

Access privileges can be modified on-line in real-time without issuing new cards. Visitors can be granted access privileges in seconds, for temporary access situations. **Enhanced supervision**, track specific individuals, and get daily reports on their movements. Monitor traffic in highly sensitive areas for maximum security.

Informative Reports

ATRIUM report enables you to print detailed reports of your company activities. Track the accesses of a specific employee, verify who accessed a specific door at a precise date and time.