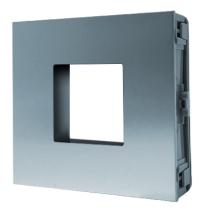

## **ULTRA ACCESS CONTROL READER MODULE**

Module designed to house third-party access control units for Ultra entrance panel. Hole 40 x 40 mm. Coated in anodised aluminium alloy. Dimensions:  $100 \times 90 \times 35 \text{mm}$ . NOTE: mechanical compatibility with third-party panel-mount reader must be checked and verified for different models