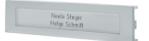

## **SINGLE METAL ULTRA BUTTON**

Single button for Ultra entrance panel. Made with aluminium trim to increase resistance to impact and polymethyl methacrylate treated to increase resistance to UV rays while preventing yellowing and dulling. Double nameplate (blank and with a bell symbol) included. Easy nameplate replacement.