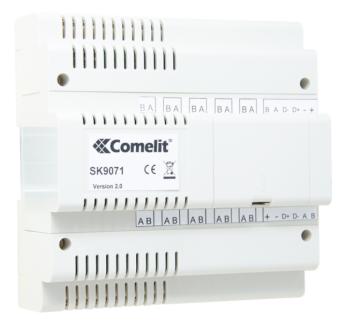

#### SK9071

## **VIP SYSTEM LIFT COMMAND INTERFACE**

To be connected to the VIP Actuator module code 1443. 12 Vcc power supply Allows one or more relay contacts to be activated through an interface with lift systems or other activations. Up to 10 SK9071 items can be connected, therefore up to 100 relay contacts (flat). DIN bar PVC housing. Dimensions: 140 x 95 x 55 mm (8 DIN modules)

# **VIP SYSTEM LIFT COMMAND INTERFACE**

|                    | GENERAL DATA |
|--------------------|--------------|
| Height (inch) (pc) | 22.44        |
| Width (inch) (pc)  | 33.07        |
| Depth (inch) (pc)  | 12.99        |