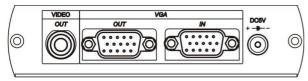

#### **View of Back Panel:**

#### Features:

- Use TV as PC monitors to view presentations, games, pictures and movies or browse the Web.
- Connects your DVR with VGA output to existing TV or CRT monitor.
- Ideal for notebook computer users to easily connect and use a large-format monitor.
- Video standards: NTSC/NTSC-EIAJ/PAL/PAL-M/PAL-N/SECAM.
- Resolutions support: 640 x 480 (up to 85 Hz), 800 x 600 (up to 85 Hz) and 1024 x 768 (up to 75 Hz).
- Input port: VGA (DB15).
- Dual output ports: composite video (BNC connector), VGA (DB15).
- Image controls: Horizontal and vertical size, brightness, contrast, hue, saturation, sharpness and on screen display background.
- Simple and quick to install; Windows and Mac compatible.
- No driver or operating system requirements; compatible with Windows and Mac computers.