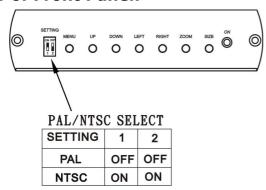

### **View of Front Panel:**

| MENU  | display main menu OSD                         |  |
|-------|-----------------------------------------------|--|
| UP    | adjust picture move to up                     |  |
| DOWN  | adjust picture move to down                   |  |
| LEFT  | adjust picture move to left                   |  |
| RIGHT | adjust picture move to right                  |  |
| SIZE  | ZE auto adjust picture to the middle position |  |
| ZOOM  | ZOOM magnify the picture up to 9 times        |  |

<sup>\*</sup> ZOOM magnifies the picture up to 9times with <code>\[UP] \[ DOWN \] \[ LEFT \] \[ RIGHT \] button.</code>

# **On Screen Display Function**

HSIZE VSIZE BRIGHTNESS CONTRAST

**HUE (This function with NTSC system only)** 

SATURATION

**FLICK** 

SHARPNESS

OSD (on screen display) BACKGROUND