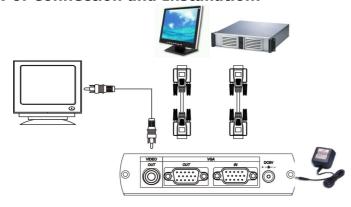

#### View of Connection and Installation:

Comelit • 250 Duarte Rd. Suite B Monrovia, CA 91016 • Tel 626 930 0388 • Fax: 626 930 0488 • www.Comelitusa.com

This VGA to BNC converter also features a VGA output port that allows for VGA Loop-Through. You can simultaneously view video on a VGA monitor while viewing the video on your CRT ,TV monitor. It convert your VGA signal to be viewed on any TV, projector, or any other viewing device that uses standard BNC (RCA) connector with this simple external device.