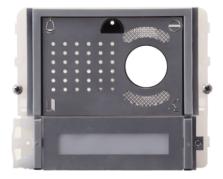

# **IKALL METAL VIDEO MODULE - 2 BUTTONS**

Module designed for audio/video speaker unit, with stainless steel finish. Nameplates with LED lighting (options: blue, white or off). To be fitted with a suitable video entry speaker unit depending on the cabling system used. Dimensions 112x89.5x32 mm.