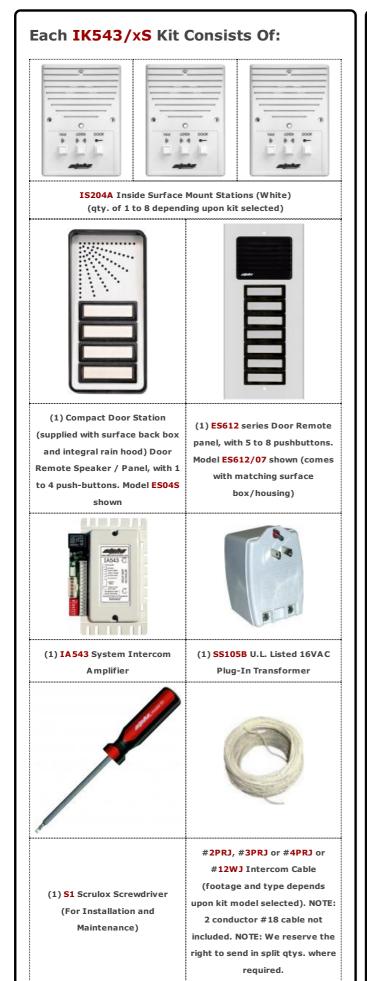

#### IK543/XS SERIES APARTMENT HOUSE INTERCOM KITS

The Alpha Communications® IK543/xS series intercom kits feature our most popular apartment house intercom systems and configurations, for buildings with 1 through 8 apartments, at a price that can't be beat! The 'x' in the model number indicates the kit size (1-8 apartments). Each kit contains 1- IS204A (white) 'Universal' 4-wire indoor remote station (for each apartment), 1- IA543 intercom amplifier (with built-in electronic tone signal), 1- SS105B U.L. listed 16VAC plugin transformer, 1- S1 Scrulox (Roberts head) screwdriver, 1- 'ESO' or ES612 series surface mount entry door station/panel (with 1-8 push-buttons) and coil(s) of 2PRJ, 3PRJ or 4PRJ or 12WJ intercom cable (footage and type depends upon kit model selected).