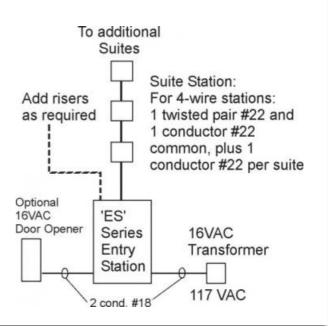

#### IK543/XS SERIES APARTMENT HOUSE INTERCOM KITS

The Alpha Communications® IK543/xS series intercom kits feature our most popular apartment house intercom systems and configurations, for buildings with 1 through 8 apartments, at a price that can't be beat! The 'x' in the model number indicates the kit size (1-8 apartments). Each kit contains 1- IS204A (white) 'Universal' 4-wire indoor remote station (for each apartment), 1- IA543 intercom amplifier (with built-in electronic tone signal), 1- SS105B U.L. listed 16VAC plugin transformer, 1- S1 Scrulox (Roberts head) screwdriver, 1- 'ESO' or ES612 series surface mount entry door station/panel (with 1-8 push-buttons) and coil(s) of 2PRJ, 3PRJ or 4PRJ or 12WJ intercom cable (footage and type depends upon kit model selected).

Just add a 16VAC electric door strike, to complete your building security system. We know of no other system that can offer all of these features at this cost.

Other voltage door strikes and mag locks can be used with this system, with the addition of the PK407A auxiliary relay unit and additional door strike power supply.