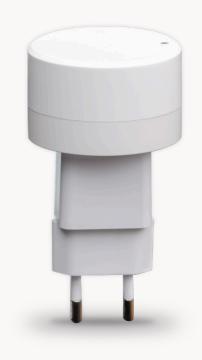

## Simple setup

Plug the Danabridge V3 into a power outlet and connect it to your home Wi-Fi – then it is ready to be paired with your Danalock V3. Remember to place it within Bluetooth range.

Number of Danalocks

Communication

Bluetooth® 4.2, Wi-Fi 802.11b/g/n

Power

USB power supply

Encryption level