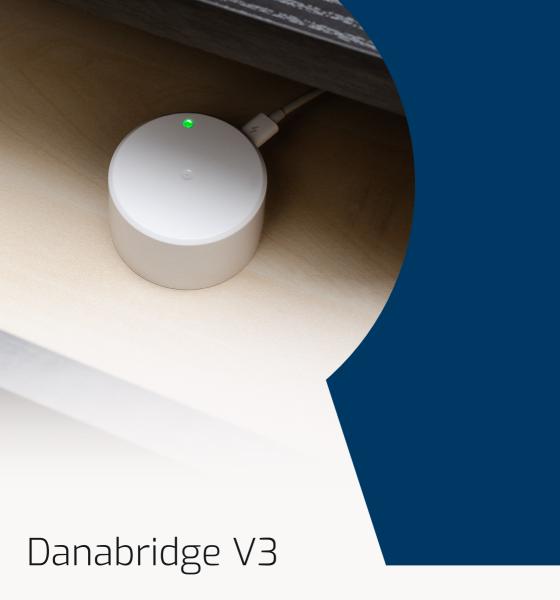

The Danabridge V3 enables remote access to your home by providing your Danalock V3 smart lock with internet connection. Operate your Danalock from anywhere with your smartphone.

## Simple setup

Plug the Danabridge V3 into a power outlet and connect it to your home Wi-Fi – then it is ready to be paired with your Danalock V3. Remember to place it within Bluetooth range.

## Strong security

The Danabridge V3 is part of the Danalock ecosystem, using an advanced encryption method for transferring data (AES 256).

**Dimensions** 

Ø53 mm x 32 mm / Ø2 3/32" x 1 17/64"

Color White