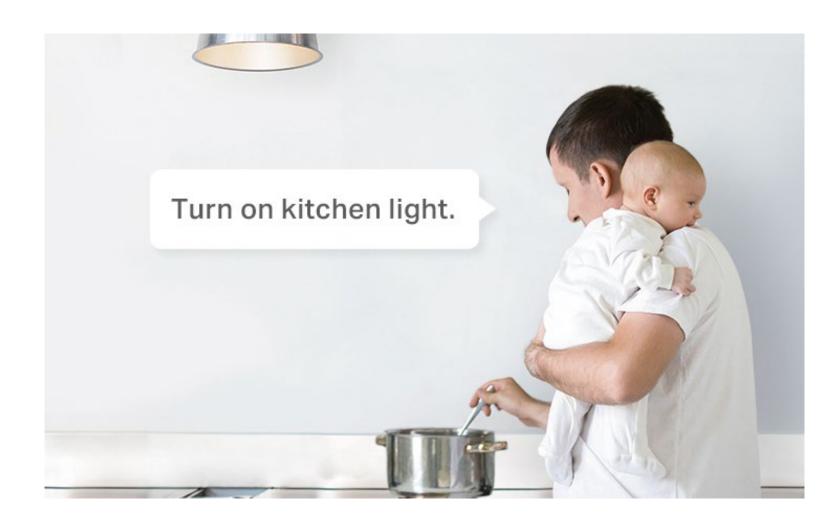

#### Hands-free Voice Control

Connect your device with simple voice command and an Amazon Alexa, Google Assistant, or Samsung SmartThings.