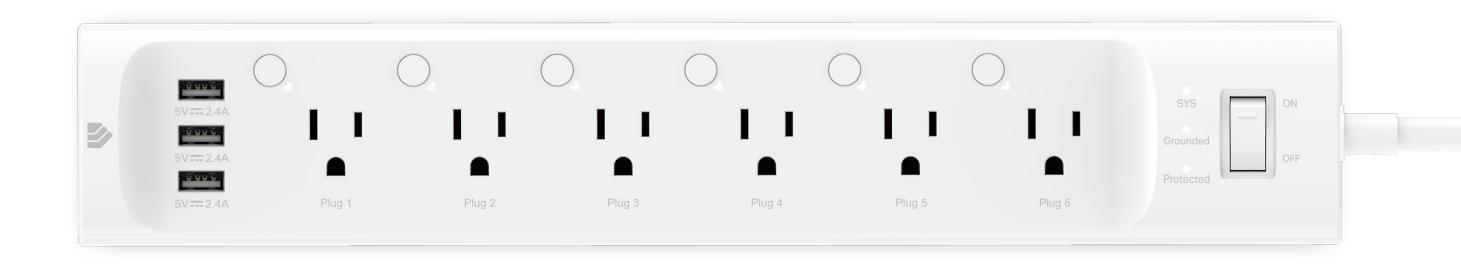

# Kasa Smart Wi-Fi Power Strip, 6-Outlet

HS300

## Independent Control

With independent control of six devices and extra USB ports to charge three others, the Kasa Smart Wi-Fi power strip is an ideal smart surge protector for your family room, home office, or small business.

#### **Monitor and Protect**

Kasa Smart Wi-Fi Power Strip monitors how much energy devices consume and protects them from sudden power surge that occurs during weather storms, such as lightning and rain.

#### Ease of Use

- · Remote Control Independently control six smart outlets from anywhere with the Kasa Smart app.
- · Scheduling Schedule each outlet individually or altogether to turn on or off at set times throughout the day.
- · Energy Monitoring Monitor real-time and historical energy consumption of devices plugged into your power strip.
- Surge Protection An ETL-certified surge protector shields sensitive electronics and appliances from sudden power surges.
- · 3 USB Ports Charge your phone, tablet, or any other device using the always-on USB ports.

### **Working Status**

- · Rating: 125 V~, 60 Hz, 15 A, 1875 W max
- · VPR: 600 V (L-N), 600 V (L-G), 600 V (N-G), Type 3 SPD
- · USB: 5 V === 2.4 A Each & Total
- · Grounded 3-prong outlet