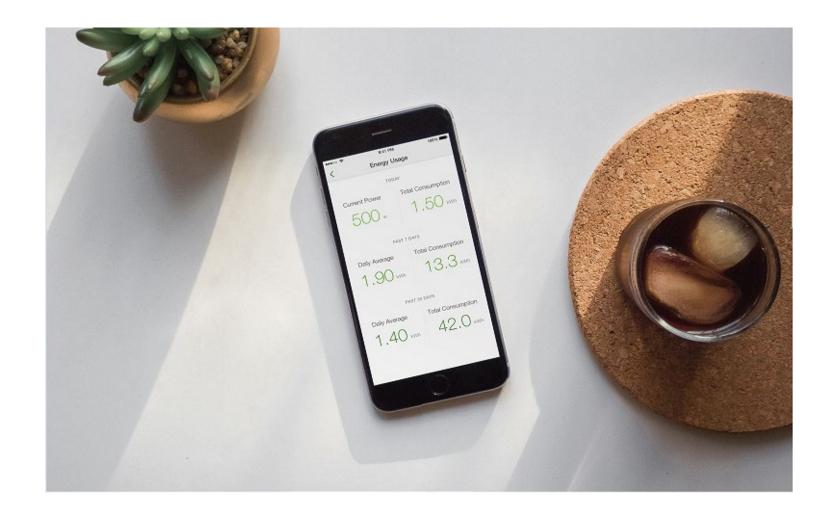

#### Ease of Use

- · Remote Control Independently control six smart outlets from anywhere with the Kasa Smart app.
- · Scheduling Schedule each outlet individually or altogether to turn on or off at set times throughout the day.
- · Energy Monitoring Monitor real-time and historical energy consumption of devices plugged into your power strip.
- Surge Protection An ETL-certified surge protector shields sensitive electronics and appliances from sudden power surges.
- · 3 USB Ports Charge your phone, tablet, or any other device using the always-on USB ports.