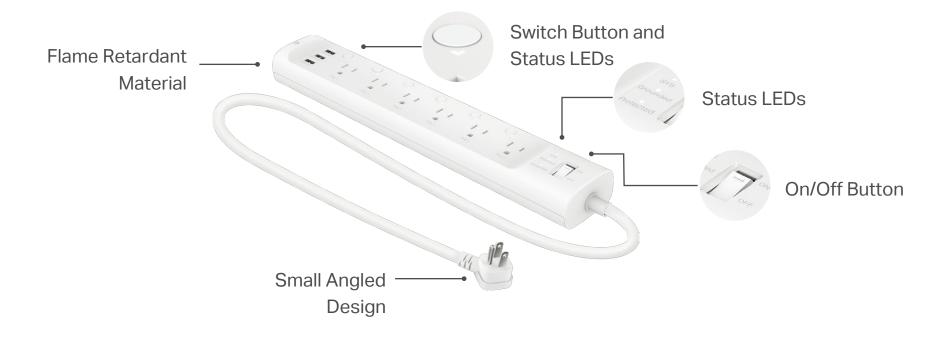

#### Easy to Install

- · Guided Installation Kasa Smart app provides step-by-step instructions to set up your smart power strip.
- · No Hub Required Connect to your home's Wi-Fi network. No need for a hub or extra equipment.
- Space-Saving Design The power strip's right-angled plug is designed to leave other outlets free and fits perfectly behind furniture and other tight spaces.

#### Ease of Use

- · Remote Control Independently control six smart outlets from anywhere with the Kasa Smart app.
- · Scheduling Schedule each outlet individually or altogether to turn on or off at set times throughout the day.
- · Energy Monitoring Monitor real-time and historical energy consumption of devices plugged into your power strip.
- Surge Protection An ETL-certified surge protector shields sensitive electronics and appliances from sudden power surges.
- · 3 USB Ports Charge your phone, tablet, or any other device using the always-on USB ports.