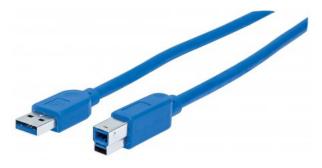

# SuperSpeed USB Device Cable

USB 3.0 A Male to B Male, 0.5 m (1.5 ft.), Blue

Part No.: 354301

Quality connections for SuperSpeed performance.

Manhattan SuperSpeed USB Cables are designed, engineered and constructed of quality materials to deliver the faster speeds required to support the next generation of the most prevalent computing interface. Backward compatibility with Hi-Speed USB 2.0 provides a smooth transition between new and existing desktop and notebook computers, digital cameras, PDAs and other popular electronics and mobile computing accessories. Manhattan SuperSpeed USB Cables support data transfer rates up to 5 Gbps or nearly 10 times that of Hi-Speed USB 2.0 on Windows and Mac systems for ultra-fast, reliable transmissions. Full shielding, molded boots and protective, flexible PVC jackets help support SuperSpeed USB bi-directional communications, reduce EMI interference and provide maximum conductivity with minimal user wait times and data loss.

#### Features:

- USB 3.0 Type-A male to Type-B male
- Connects a SuperSpeed USB device to a SuperSpeed USB hub or computer
- Supports speeds of up to 5 Gbps
- SuperSpeed USB for ultra-fast data-transfer rates with zero data degradation
- Fully shielded to reduce EMI and other interference sources
- Lifetime Warranty

#### Connectors

- USB 3.0 Type-A male
- USB 3.0 Type-B male
- Gold-plated contacts
- Molded PVC boot with strain relief