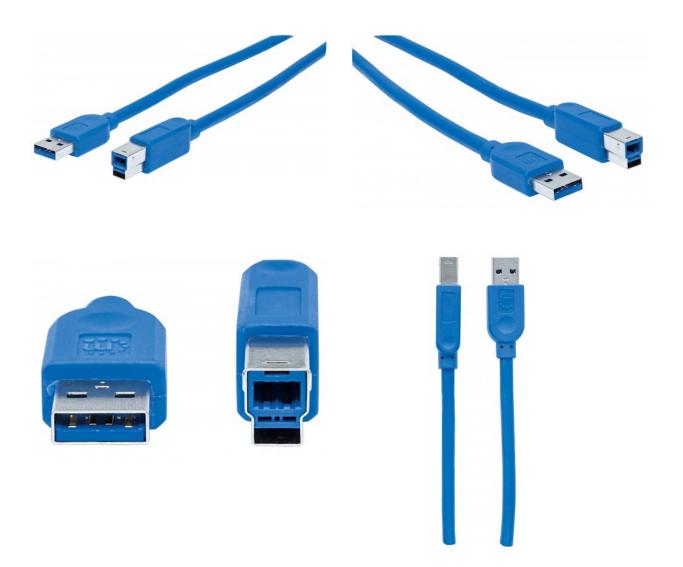

#### Features:

- USB 3.0 Type-A male to Type-B male
- Connects a SuperSpeed USB device to a SuperSpeed USB hub or computer
- Supports speeds of up to 5 Gbps
- SuperSpeed USB for ultra-fast data-transfer rates with zero data degradation
- Fully shielded to reduce EMI and other interference sources
- Lifetime Warranty

#### Connectors

- USB 3.0 Type-A male
- USB 3.0 Type-B male
- Gold-plated contacts
- Molded PVC boot with strain relief