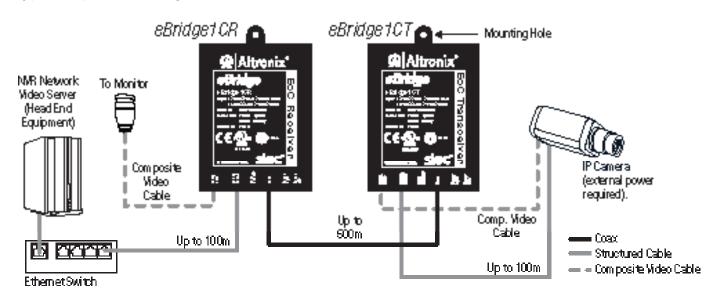

### Typical Operation Diagram

# eBridge1CRT IP over Coax Solution

#### Specifications -

Input

12VDC to 24VDC Class 2 power supply (polarity not observed) or 16VAC to 24VAC Class 2 plug-in transformer.

**Ethernet** 

Connectivity: RJ45, auto-crossover.

Wire type: 4-pair Cat-5 or better structured cable.

Distance: up to 100m.

Speed: 10/100BaseT, half/full duplex, auto negotiation.

Coax

Throughput is rated to pass 25Mbps of data at distances up to 500m with proper headend equipment which supports Megapixel,