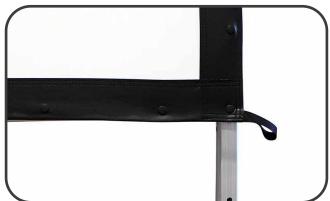

## **DESIGN & OPERATION**

- Strong, lightweight collapsible frame with detachable T-legs included
- Easy setup and teardown design with no tools required
- Sealed edge detachable frame design with material snap button attachments
- · Corner pull-tabs on material for an easy installation
- · Stakes, rope, and support rings included for stability
- 135" and above models come with AT legs for additional support