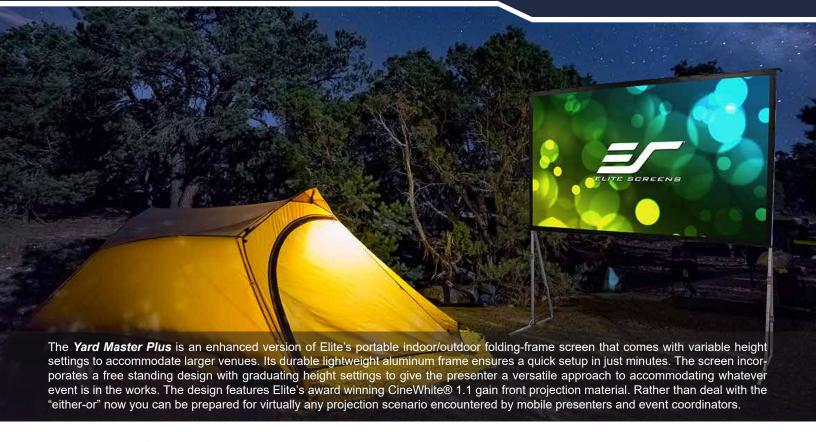

## **DESIGN & OPERATION**

- Strong, lightweight collapsible frame with detachable T-legs included
- Easy setup and teardown design with no tools required
- Sealed edge detachable frame design with material snap button attachments
- · Corner pull-tabs on material for an easy installation
- · Stakes, rope, and support rings included for stability
- 135" and above models come with AT legs for additional support