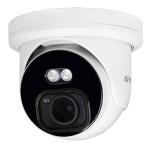

# **5MP** H.265 **INFINITECOLOR TURRET CAMERA**

5MP H.265 INFINITECOLOR TURRET CAMERA

The AVYCON AVC-NCE51M camera is a 5MP H.265 Motorized Lens Turret Camera. This 5MP IP camera supports True Day and Night mode, PoE, and up to 98ft. of Smart IR Illumination. It also incorporates AVYCON's InfiniteColor technology with the supplementation of a white floodlight, allowing videos to be viewed in color even in complete darkness. This camera includes a Motorized 2.8-12mm Lens. Also standard with this series is Digital NR, ROI, HLC, True WDR, and BLC capabilities. Optional accessories for this camera include a Junction Box Mount. Includes a MicroSD memory card slot for standalone recording applications.