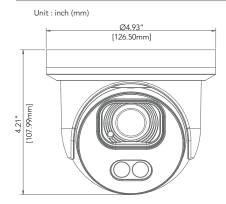

#### **DIMENSIONS**

# **SPECIFICATIONS**

| CAMERA                            |                                                                                                                                       |
|-----------------------------------|---------------------------------------------------------------------------------------------------------------------------------------|
|                                   | 1/2.7" Progressive CMOS                                                                                                               |
|                                   | 752 × 1944(5MP)                                                                                                                       |
|                                   | Color: 0.05(Jux @ F1.2 (AGC ON); BW: 0lux w/ IR ON                                                                                    |
| Min. Object Distance              |                                                                                                                                       |
|                                   | Up to 98ft. (30m)                                                                                                                     |
| Lens/Focal Length                 |                                                                                                                                       |
| Field of View                     | Horizontal:112.6°, Vertical:58.5°, Diagonal:138°                                                                                      |
| Shutter Speed                     | 7/5s ~ 1/20,000s                                                                                                                      |
| Lens Type                         |                                                                                                                                       |
| VIDEO                             | 2.50                                                                                                                                  |
| Max. Image Resolution             | 2592 × 1944 @ 30fos                                                                                                                   |
|                                   | 2592 × 1944, 2304 × 1296, 1920 × 1080, 1280 × 960, 1280 × 720, 640 × 480, 320 × 240 @ 25/30fps                                        |
|                                   | 5MP, 4MP, 3MP, 1080P, 960P, 720P                                                                                                      |
|                                   | 720P, VGA, QVGA                                                                                                                       |
| Mobile Stream                     |                                                                                                                                       |
| Video Compression                 |                                                                                                                                       |
|                                   | 128 Kbps ~ 8 Mbps (CBR / VBR Adjustable)                                                                                              |
|                                   | 30fps@5MP/4MP/3MP/960P/720P/VGA/QVGA                                                                                                  |
| IMAGE                             |                                                                                                                                       |
| IR LED                            | 2                                                                                                                                     |
| WarmLight                         |                                                                                                                                       |
|                                   | Ext / Color / B/W                                                                                                                     |
| Wide Dynamic Range                |                                                                                                                                       |
|                                   | Yes (3D DNR)                                                                                                                          |
| Backlight Compensation (BLC)      |                                                                                                                                       |
| Gain Control                      |                                                                                                                                       |
| White Balance                     |                                                                                                                                       |
| Motion Detection                  |                                                                                                                                       |
|                                   | Off/On (4 Zone, Rectangle)                                                                                                            |
|                                   | Flip / Rotation                                                                                                                       |
|                                   | Default Warm Light, Switchable Infrared Light                                                                                         |
| VIDEO ANALYTICS                   |                                                                                                                                       |
|                                   | Micro SD Slot, Up to 1TB                                                                                                              |
|                                   | III/1 OUT                                                                                                                             |
|                                   | I IN /1 OUT (RCA)                                                                                                                     |
| Hardware Reset                    |                                                                                                                                       |
|                                   | PID (Intrusion Detection), LCD (Line Cross Detection), SOD (Sound Detection), PD/VD (Human & Vehicle Detection), CC (Cross Counting), |
| Smart reatures                    | CD (Intersol Detection), CD (Queue Length Detection), HM (Heat Map)                                                                   |
| NETWORK                           |                                                                                                                                       |
|                                   | RJ45(10/100BASE-T)                                                                                                                    |
|                                   | TCP/IP,HTTP,DHCP,DNS,DDNS,RTP/RTSP,SMTP,NTP,UPnP,SNMP,HTTPS,FTP                                                                       |
|                                   | IP Address Filter; Complicated Password; Authenticated Username and Password                                                          |
| Streaming Method                  |                                                                                                                                       |
|                                   | Max 7 (Admin+User)                                                                                                                    |
|                                   | ONVIF(Profile S/G/T)                                                                                                                  |
|                                   | IE8, 9, 10, 11, Chrome 44/lower, Firefox 51/lower, Safari 11/lower                                                                    |
| GENERAL                           | 16, 7, 10, 11, Ciliotte 44/lower, Tilelox 31/lower, Safati 11/lower                                                                   |
|                                   | D 12V / PoE (802.3af)                                                                                                                 |
| Power Consumption                 |                                                                                                                                       |
| Ingress Protection                |                                                                                                                                       |
|                                   |                                                                                                                                       |
|                                   | -22°~140°F (-30°~60°Celsius)                                                                                                          |
| <u>Working Humidity</u><br>Weight |                                                                                                                                       |
|                                   |                                                                                                                                       |
| Dimensions                        | 4.98" × 3.15" × 3.87"(126.5mm × 80.0mm × 98.3mm)                                                                                      |