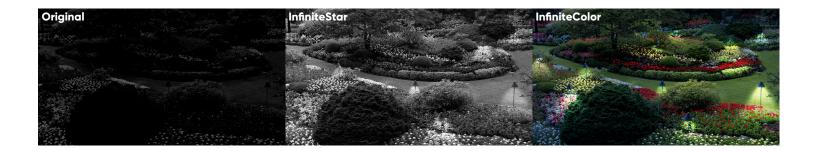

# **5MP** H.265 **INFINITECOLOR TURRET CAMERA**

5MP H.265 INFINITECOLOR TURRET CAMERA

The AVYCON AVC-NCE51M camera is a 5MP H.265 Motorized Lens Turret Camera. This 5MP IP camera supports True Day and Night mode, PoE, and up to 98ft. of Smart IR Illumination. It also incorporates AVYCON's InfiniteColor technology with the supplementation of a white floodlight, allowing videos to be viewed in color even in complete darkness. This camera includes a Motorized 2.8-12mm Lens. Also standard with this series is Digital NR, ROI, HLC, True WDR, and BLC capabilities. Optional accessories for this camera include a Junction Box Mount. Includes a MicroSD memory card slot for standalone recording applications.