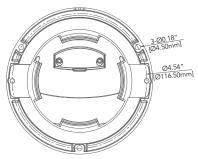

#### **DIMENSIONS**

# **SPECIFICATIONS**

| CAMERA                            |                                                                                                                                       |
|-----------------------------------|---------------------------------------------------------------------------------------------------------------------------------------|
|                                   | 1/2.7" Progressive CMOS                                                                                                               |
|                                   | 752 × 1944(5MP)                                                                                                                       |
|                                   | Color: 0.05(Jux @ F1.2 (AGC ON); BW: 0lux w/ IR ON                                                                                    |
| Min. Object Distance              |                                                                                                                                       |
|                                   | Up to 98ft. (30m)                                                                                                                     |
| Lens/Focal Length                 |                                                                                                                                       |
| Field of View                     | Horizontal:112.6°, Vertical:58.5°, Diagonal:138°                                                                                      |
| Shutter Speed                     | 7/5s ~ 1/20,000s                                                                                                                      |
| Lens Type                         |                                                                                                                                       |
| VIDEO                             | 2.50                                                                                                                                  |
| Max. Image Resolution             | 2592 × 1944 @ 30fos                                                                                                                   |
|                                   | 2592 × 1944, 2304 × 1296, 1920 × 1080, 1280 × 960, 1280 × 720, 640 × 480, 320 × 240 @ 25/30fps                                        |
|                                   | 5MP, 4MP, 3MP, 1080P, 960P, 720P                                                                                                      |
|                                   | 720P, VGA, QVGA                                                                                                                       |
| Mobile Stream                     |                                                                                                                                       |
| Video Compression                 |                                                                                                                                       |
|                                   | 128 Kbps ~ 8 Mbps (CBR / VBR Adjustable)                                                                                              |
|                                   | 30fps@5MP/4MP/3MP/960P/720P/VGA/QVGA                                                                                                  |
| IMAGE                             |                                                                                                                                       |
| IR LED                            | 2                                                                                                                                     |
| WarmLight                         |                                                                                                                                       |
|                                   | Ext / Color / B/W                                                                                                                     |
| Wide Dynamic Range                |                                                                                                                                       |
|                                   | Yes (3D DNR)                                                                                                                          |
| Backlight Compensation (BLC)      |                                                                                                                                       |
| Gain Control                      |                                                                                                                                       |
| White Balance                     |                                                                                                                                       |
| Motion Detection                  |                                                                                                                                       |
|                                   | Off/On (4 Zone, Rectangle)                                                                                                            |
|                                   | Flip / Rotation                                                                                                                       |
|                                   | Default Warm Light, Switchable Infrared Light                                                                                         |
| VIDEO ANALYTICS                   |                                                                                                                                       |
|                                   | Micro SD Slot, Up to 1TB                                                                                                              |
|                                   | III/1 OUT                                                                                                                             |
|                                   | I IN /1 OUT (RCA)                                                                                                                     |
| Hardware Reset                    |                                                                                                                                       |
|                                   | PID (Intrusion Detection), LCD (Line Cross Detection), SOD (Sound Detection), PD/VD (Human & Vehicle Detection), CC (Cross Counting), |
| Smart reatures                    | CD (Intersol Detection), CD (Queue Length Detection), HM (Heat Map)                                                                   |
| NETWORK                           |                                                                                                                                       |
|                                   | RJ45(10/100BASE-T)                                                                                                                    |
|                                   | TCP/IP,HTTP,DHCP,DNS,DDNS,RTP/RTSP,SMTP,NTP,UPnP,SNMP,HTTPS,FTP                                                                       |
|                                   | IP Address Filter; Complicated Password; Authenticated Username and Password                                                          |
| Streaming Method                  |                                                                                                                                       |
|                                   | Max 7 (Admin+User)                                                                                                                    |
|                                   | ONVIF(Profile S/G/T)                                                                                                                  |
|                                   | IE8, 9, 10, 11, Chrome 44/lower, Firefox 51/lower, Safari 11/lower                                                                    |
| GENERAL                           | 16, 7, 10, 11, Ciliotte 44/lower, Tilelox 31/lower, Safati 11/lower                                                                   |
|                                   | D 12V / PoE (802.3af)                                                                                                                 |
| Power Consumption                 |                                                                                                                                       |
| Ingress Protection                |                                                                                                                                       |
|                                   |                                                                                                                                       |
|                                   | -22°~140°F (-30°~60°Celsius)                                                                                                          |
| <u>Working Humidity</u><br>Weight |                                                                                                                                       |
|                                   |                                                                                                                                       |
| Dimensions                        | 4.98" × 3.15" × 3.87"(126.5mm × 80.0mm × 98.3mm)                                                                                      |