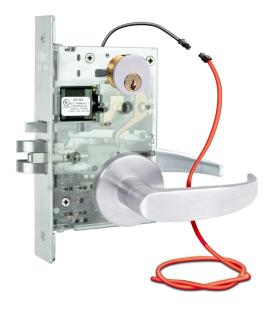

#### WHAT YOU NEED TO KNOW:

Motorized electric latch retraction (MLR) mortise locksets replace existing mechanical or electrified mortise locksets for the access control of openings in commercial, industrial and institutional facilities where code compliance, dependable operation and resistance to physical abuse is required. These code compliant electric mortise locksets stay latched even when unlocked, maintaining fire door integrity.

SDC's 7600 series motorized latch retraction controlled mortise locksets incorporates a grade 1 heavy duty mortise lockset and vandal resistant clutch – proprietary to all SDC locksets. The motorized latch retraction feature is designed for use on fire rated doors to provide access control and building and fire life safety compliance. Door stays latched even when de-energized. Ideal for automatic door operator applications. All SDC mortise locks feature a keyswitch to manually retract the latch.\*

#### **HOW YOUR CUSTOMER BENEFITS:**

- · Heavy duty mortise design
- · New or retrofit construction
- Vandal resistant clutch
- Solenoid control
- · Key latch retraction
- Field selectable function
- Field reversible handing
- · Schlage trim compatible
- Request-to-exit (REX) optional
- Latch status (LS) optional
- Trim options