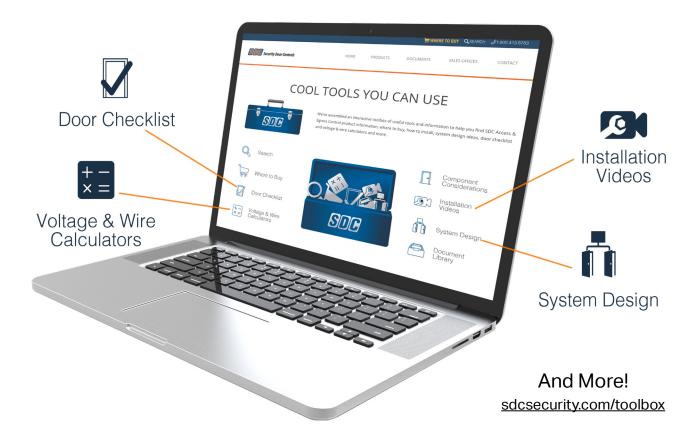

## SDC's COOL TOOLS YOU CAN USE ANYWHERE

Use the SDC App to send a picture with your contact

information. SDC will recommend cost effective solution with product information links to retrofit the opening for access control locking hardware.

- 1. Snap a picture of your door opening application
- 2. Submit through the free SDC app
- 3. Receive a complete Access & Egress electrified solution

Take your toolbox with you anywhere with the SDC Security App

Download SDC App now!