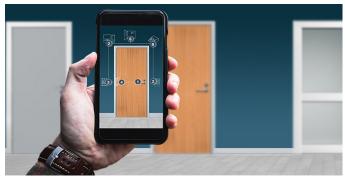

## SDC's COOL TOOLS YOU CAN USE ANYWHERE

Use the SDC App to send a picture with your contact

information. SDC will recommend cost effective solution with product information links to retrofit the opening for access control locking hardware.

- 1. Snap a picture of your door opening application
- 2. Submit through the free SDC app
- 3. Receive a complete Access & Egress electrified solution

Take your toolbox with you anywhere with the SDC Security App