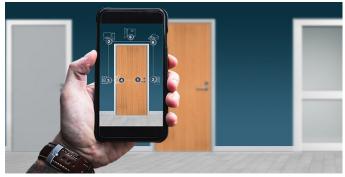

### SDC's COOL TOOLS YOU CAN USE ANYWHERE

Use the SDC App to send a picture with your contact information. SDC will recommend cost effective solution with product information links to retrofit the opening for access control locking hardware.

- 1. Snap a picture of your door opening application
- 2. Submit through the free SDC app
- 3. Receive a complete Access & Egress electrified solution

Take your toolbox with you anywhere with the SDC Security App