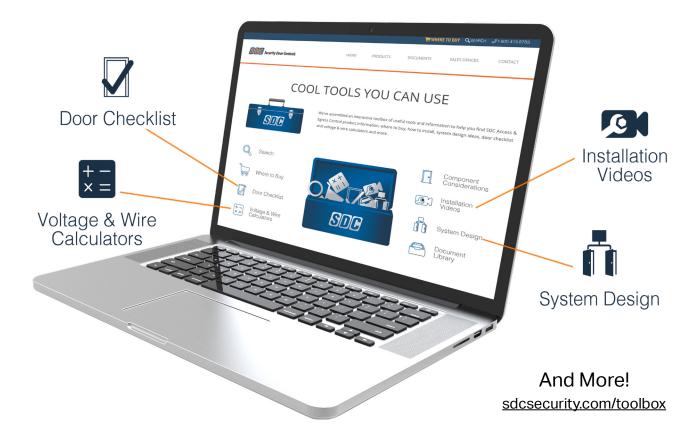

### SDC's COOL TOOLS YOU CAN USE ANYWHERE

Use the SDC App to send a picture with your contact information. SDC will recommend cost effective solution with product information links to retrofit the opening for access control locking hardware.

- 1. Snap a picture of your door opening application
- 2. Submit through the free SDC app
- 3. Receive a complete Access & Egress electrified solution

Take your toolbox with you anywhere with the SDC Security App

Download SDC App now!