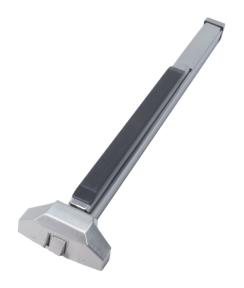

## BUILT-IN POWER AND PROFITS

Industrial Exit Devices w/ Factory Installed Motorized ELR & REX

S4100

S4200

Rim Mount

Surface Vertical Rod

# Durable Stainless Motorized Electric Latch Retraction Steel contruction 700mA Inrush, 200mA Continuous @ 24VDC Scratch, Fingerprint, and Impact Resistent Touch Pad

### **HOW YOUR CUSTOMER BENEFITS:**

- Factory installed motorized electric latch retraction
- Electric dogging to hold the latch retracted
- · Factory installed request-to-exit (REX)
- Stainless steel construction corrosion resistant
- Grade 1 exit device
- Compact design for industrial applications
- Rim and surface vertical rods
- Trim options available
- Hollow metal, wood and mineral core door applications