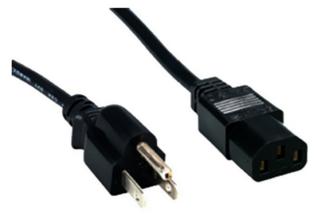

## Standard PC Power Cord, NEMA 5-15P to IEC 60320-C13, 18/3 SVT

Use our PC Power Cord to replace your power cable. Comprehensive Power Cords are designed to work with most PCs, Monitors, Scanners, Printers and other devices that use the 3-pin shroud power connector. All our power cables feature a fully molded design that provides maximum durability and long life.