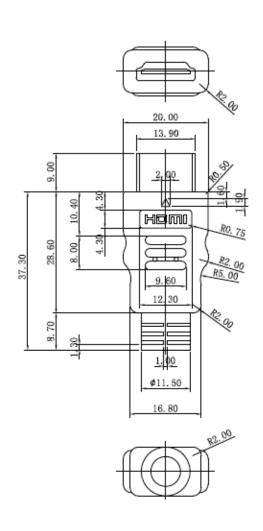

3D Ready: Yes UL Rated: Yes UL Rating: VW-1 RoHS Compliant: Yes

Cable Outer Diameter: 0.29" (7.3 mm)

Jacket Type: PVC Jacket Color: Black

Temperature Rating: 80 deg C

Voltage: 30V Warranty: Lifetime

| HD-HD-3EST  | 3ft.  | HD-HD-15EST | 15ft. |
|-------------|-------|-------------|-------|
| HD-HD-6EST  | 6ft.  | HD-HD-25EST | 25ft. |
| HD-HD-10EST | 10ft. | HD-HD-35EST | 35ft. |
|             |       | HD-HD-50EST | 50ft  |