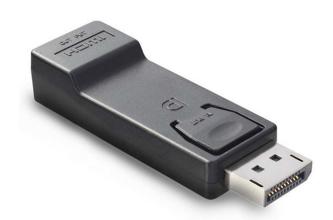

## **DisplayPort Male to HDMI Female Adapter**

Comprehensives DisplayPort male to HDMI female adapter provides an incredible HD experience at a great price. This adapter provides 1080p resolution and beyond and the complete HD experience! RoHS Certified. All adapters are covered under our Lifetime Warranty.

## **Specifications**

Performance Grade: Good

Connector Type 1: DisplayPort Male Connector Type 2: HDMI Female

Resolution: Supports PC resolutions up to 1920x1200 and HDTV resolutions up to 1080p

Bandwidth or Speed: Supports 10.8 Gbps