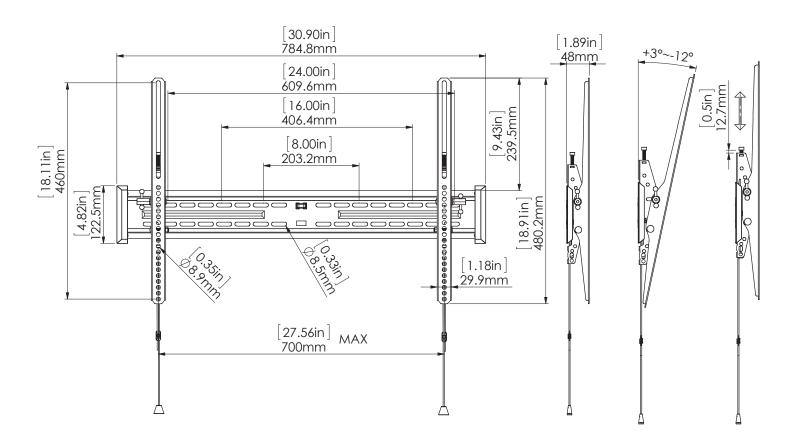

## TECHNICAL DRAWING

NX-TL4290

For more information please call 1-833-574-9124 or email AVARRO@adiglobal.com

To learn more about AVARRO products visit avarro.adiglobaldistribution.us