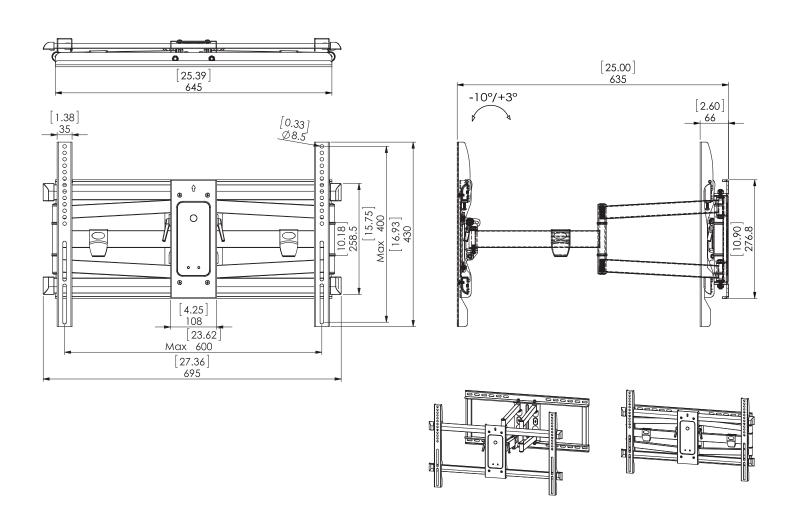

## TECHNICAL DRAWING

NX-FML4390

For more information please call 1-833-574-9124 or email AVARRO@adiglobal.com

To learn more about AVARRO products visit avarro.adiglobaldistribution.us

## **SPECIFICATIONS:**

- Fits 43"- 90" TVs up to 120lbs
- VESA 200 x 100 to 600 x 400 (W x H) (mm)
- Arm design provides ample throw and nests on wall
- Tilt, pan, and swivel for maximum viewing flexibility
- Extends 25" from wall when in use and retracts to 2.6" when not in use
- Includes complete hardware kit
- Warranty: 5 years
- For commercial and residential applications