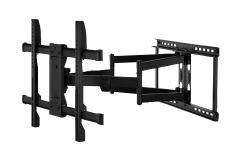

## LARGE FULL MOTION MOUNT

NX-FML4390

TILT, PAN, SWIVEL AND PULL YOUR TV AWAY FROM THE WALL WITH THE NX-FML4390. IT FITS MOST 43"-90" UP TO 120LBS, IS EASY TO INSTALL AND HAS MANY GREAT FEATURES LIKE CABLE MANAGEMENT AND POST-INSTALLATION LEVELING.

## **SPECIFICATIONS:**

- Fits 43"- 90" TVs up to 120lbs
- VESA 200 x 100 to 600 x 400 (W x H) (mm)
- Arm design provides ample throw and nests on wall
- Tilt, pan, and swivel for maximum viewing flexibility
- Extends 25" from wall when in use and retracts to 2.6" when not in use
- Includes complete hardware kit
- Warranty: 5 years
- For commercial and residential applications