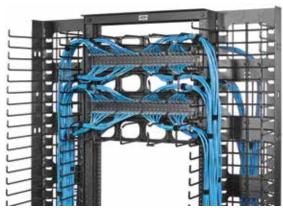

M Series without covers

## **Specifications**

- 14 gauge cold rolled steel
- 0.225" steel rod diameter supports
- Black powder coated

## Installation

- Cable radius pass-through holes
- Hinged cover can be removed
- For flush mount, use HMx7x with VM vertical cable managers









4

| 7" (178) — Included ① Included ① Included ② Included Incl |             | Front     | Rear      |          |             |
|---------------------------------------------------------------------------------------------------------------------------------------------------------------------------------------------------------------------------------------------------------------------------------------------------------------------------------------------------------------------------------------------