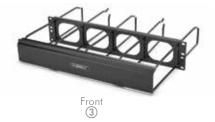

## Installation

- Cable radius pass-through holes
- Hinged cover can be removed
- For flush mount, use HMx7x with VM vertical cable managers

4

| 7" (178) — Included ① Included ① Included ② Included Incl |             | Front     | Rear      |          |             |
|--------------------------------------------------------------------------------------------------------------------------------------------------------------------------------------------------------------------------------------------------------------------------------------------------------------------------------------------------------------------------------------------------------------------------------------------------------------------------------------------------------------------------------------------------------------------------------------------------------------------------------------------------------------------------------------------------------------------------------------------------------------------------------------------------------------------------------------------------------------------------------------------------------------------------------------------------------------------------------------------------------------------------------------------------------------------------------------------------------------------------------------------------------------------------------------------------------------------------------------------------------------------------------------------------------------------------------------------------------------------------------------------------------------------------------------------------------------------------------------------------------------------------------------------------------------------------------------------------------------------------------------------------------------------------------------------------------------------------------------------------------------------------------------------------------------------------------------------------------------------------------------------------------------------------------------------------------------------------------------------------------------------------------------------------------------------------------------------------------------------------------|-------------|-----------|-----------|----------|-------------|
| 7" (178) — Included                                                                                                                                                                                                                                                                                                                                                                                                                                                                                                                                                                                                                                                                                                                                                                                                                                                                                                                                                                                                                                                                                                                                                                                                                                                                                                                                                                                                                                                                                                                                                                                                                                                                                                                                                                                                                                                                                                                                                                                                                                                                                                            | Height (RU) | Extension | Extension | Cover    | Catalog No. |
| 7" (178) — Included                                                                                                                                                                                                                                                                                                                                                                                                                                                                                                                                                                                                                                                                                                                                                                                                                                                                                                                                                                                                                                                                                                                                                                                                                                                                                                                                                                                                                                                                                                                                                                                                                                                                                                                                                                                                                                                                                                                                                                                                                                                                                                            |             | 7" (178)  | _         | Included | ① HM17C     |
| 7" (178)       -       Included       Included       3       Included       3       Included       4       Included       Inc                                                                                                                                                                                                                                                                                                                                                                                                                                                                                                                                                                                                                                                                                                                                                                                                                             | 2           | 7" (178)  | _         | Included | HM27C       |
| 7" (178) 7" (178) Included 3 F 7" (178) 7" (178) Included F 4" (102) - Included F                                                                                                                                                                                                                                                                                                                                                                                                                                                                                                                                                                                                                                                                                                                                                                                                                                                                                                                                                                                                                                                                                                                                                                                                                                                                                                                                                                                                                                                                                                                                                                                                                                                                               | 3           | 7" (178)  | _         | Included | НМ37С       |
| 7" (178) 7" (178) Included F 4" (102) - Included ② F 4" (102) - Included F                                                                                                                                                                                                                                                                                                                                                                                                                                                                                                                                                                                                                                                                                                                                                                                                                                                                                                                                                                                                                                                                                                                                                                                                                                                                                                                                                                                                                                                                                                                                                                                                                                                                                                                                  | 1           | 7" (178)  | _         | Included | HM47C       |
| 7" (178) 7" (178) Included F 7" (178) 7" (178) Included F 4" (102) - Included F                                                                                                                                                                                                                                                                                                                                                                                                                                                                                                                                                                                                                                                                                                                                                                                                                                                                                                                                                                                                                                                                                                                                                                                                                                                                                                                                                                                                                                                                                                                                                                                                                                                                                                                                                                        |             | 7" (178)  | 7" (178)  | Included | ③ HM177C    |
| 7" (178) 7" (178) Included                                                                                                                                                                                                                                                                                                                                                                                                                                                                                                                                                                                                                                                                                                                                                                                                                                                                                                                                                                                                                                                                                                                                                                                                                                                                                                                                                                                                                                                                                                                                                                                                                                                                                                                                                                                                                                                                                                                                                                                                                                                                                                     | 2           | 7" (178)  | 7" (178)  | Included | HM277C      |
| 4" (102) — Included ② F  4" (102) — Included F  4" (102) — Included F  4" (102) — Included F  4" (102) — Included F                                                                                                                                                                                                                                                                                                                                                                                                                                                                                                                                                                                                                                                                                                                                                                                                                                                                                                                                                                                                                                                                                                                                                                                                                                                                                                                                                                                                                                                                                                                                                                                                                                                                                                                                                                                                                                                                               | 3           | 7" (178)  | 7" (178)  | Included | HM377C      |
| 4" (102) - Included                                                                                                                                                                                                                                                                                                                                                                                                                                                                                                                                                                                                                                                                                                                                                                                                                                                                                                                                                                                                                                                                                                                                                                                                                                                                                                                                                                                                                                                                                                                                                                                                                                                                                                                                                                                                                                                                                                                                                                                                                                                                                                            | 1           | 7" (178)  | 7" (178)  | Included | HM477C      |
| 4" (102) - Included H 4" (102) - Included H 4" (102) H 4" (102) H 4" (102) H 4" (102) - H 4" (102) - H 4" (102) - H 4" (102) - Included H                                                                                                                                                                                                                                                                                                                                                                                                                                                                                                                                                                                                                                                                                                                                                                                                                                                                                                                                                                                                                                                                                                                                                                                                                                                                                                                                                                                                                                                                                                                                                                                                                                                                                                                                                                                                                                                                                                                                                                                      |             | 4" (102)  | _         | Included | ② HM14C     |
| 4" (102) - Included H 4" (102) H 4" (102) H 4" (102) H 4" (102) - H 4" (102) - H 2" (51) - Included H                                                                                                                                                                                                                                                                                                                                                                                                                                                                                                                                                                                                                                                                                                                                                                                                                                                                                                                                                                                                                                                                                                                                                                                                                                                                                                                                                                                                                                                                                                                                                                                                                                                                                                                                                                                                                                                                                                                                                                                                                          | 2           | 4" (102)  | -         | Included | HM24C       |
| 4" (102) H 4" (102) H 4" (102) H 4" (102) H 2" (51) - Included H                                                                                                                                                                                                                                                                                                                                                                                                                                                                                                                                                                                                                                                                                                                                                                                                                                                                                                                                                                                                                                                                                                                                                                                                                                                                                                                                                                                                                                                                                                                                                                                                                                                                                                                                                                                                                                                                                                                                                                                                                                                               | 3           | 4" (102)  | -         | Included | НМ34С       |
| 4" (102)       -       -       -       H         4" (102)       -       -       -       H         4" (102)       -       -       -       H         2" (51)       -       Included       H                                                                                                                                                                                                                                                                                                                                                                                                                                                                                                                                                                                                                                                                                                                                                                                                                                                                                                                                                                                                                                                                                                                                                                                                                                                                                                                                                                                                                                                                                                                                                                                                                                                                                                                                                                                                                                                                                                                                      | 1           | 4" (102)  | -         | Included | HM44C       |
| 4" (102)       -       -       -       -       -       -       -       -       -       -       -       -       -       -       -       -       -       -       -       -       -       -       -       -       -       -       -       -       -       -       -       -       -       -       -       -       -       -       -       -       -       -       -       -       -       -       -       -       -       -       -       -       -       -       -       -       -       -       -       -       -       -       -       -       -       -       -       -       -       -       -       -       -       -       -       -       -       -       -       -       -       -       -       -       -       -       -       -       -       -       -       -       -       -       -       -       -       -       -       -       -       -       -       -       -       -       -       -       -       -       -       -       -       -       -       -       -       -<                                                                                                                                                                                                                                                                                                                                                                                                                                                                                                                                                                                                                                                                                                                                                                                                                                                                                                                                                                                                                                                                                                                                      |             | 4" (102)  | -         | -        | HM14        |
| 4" (102) – – <b>H</b><br>2" (51) – Included <b>H</b>                                                                                                                                                                                                                                                                                                                                                                                                                                                                                                                                                                                                                                                                                                                                                                                                                                                                                                                                                                                                                                                                                                                                                                                                                                                                                                                                                                                                                                                                                                                                                                                                                                                                                                                                                                                                                                                                                                                                                                                                                                                                           | 2           | 4" (102)  | -         | _        | HM24        |
| 2" (51) – Included                                                                                                                                                                                                                                                                                                                                                                                                                                                                                                                                                                                                                                                                                                                                                                                                                                                                                                                                                                                                                                                                                                                                                                                                                                                                                                                                                                                                                                                                                                                                                                                                                                                                                                                                                                                                                                                                                                                                                                                                                                                                                                             | 3           | 4" (102)  | -         | -        | HM34        |
| <u> </u>                                                                                                                                                                                                                                                                                                                                                                                                                                                                                                                                                                                                                                                                                                                                                                                                                                                                                                                                                                                                                                                                                                                                                                                                                                                                                                                                                                                                                                                                                                                                                                                                                                                                                                                                                                                                                                                                                                                                                                                                                                                                                                                       | 1           | 4" (102)  | -         | -        | HM44        |
|                                                                                                                                                                                                                                                                                                                                                                                                                                                                                                                                                                                                                                                                                                                                                                                                                                                                                                                                                                                                                                                                                                                                                                                                                                                                                                                                                                                                                                                                                                                                                                                                                                                                                                                                                                                                                                                                                                                                                                                                                                                                                                                                |             | 2" (51)   | -         | Included | HM12C       |
| 2" (51) – Included                                                                                                                                                                                                                                                                                                                                                                                                                                                                                                                                                                                                                                                                                                                                                                                                                                                                                                                                                                                                                                                                                                                                                                                                                                                                                                                                                                                                                                                                                                                                                                                                                                                                                                                                                                                                                                                                                                                                                                                                                                                                                                             | 2           | 2" (51)   | _         | Included | HM22C       |