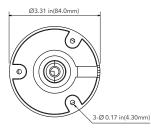

### **DIMENSIONS**

Unit: inch (mm)

# **SPECIFICATIONS**

| CAMERA                       |                                                                                                                                       |
|------------------------------|---------------------------------------------------------------------------------------------------------------------------------------|
|                              | 1/2.7" Progressive CMOS                                                                                                               |
|                              | 2592 × 1944(5MP)                                                                                                                      |
|                              | 23/2 ^ 1/34(JWH) / Color: 0.05 lux @ F1.0 (AGC ON); BW: 0 lux w/ IR ON                                                                |
| Min. Object Distance         |                                                                                                                                       |
|                              | Up to 98ft. (30m)                                                                                                                     |
| Lens/Focal Length            |                                                                                                                                       |
|                              | z.omm<br>Horizontal:109.7°, Vertical:57.6°, Diagonal:131.0°                                                                           |
|                              | 7.5s ~ 1/20,000s                                                                                                                      |
|                              | Fixed lens                                                                                                                            |
| VIDEO                        | - Med tells                                                                                                                           |
| Max. Image Resolution        | 2592 × 1944 @ 30fps                                                                                                                   |
|                              | 2592 × 1944, 2304 × 1296, 1920 × 1080, 1280 × 960, 1280 × 720, 640 × 480, 320 × 240 @ 25/30fps                                        |
|                              | 5MP, 4MP, 3MP, 1080P, 960P, 720P                                                                                                      |
|                              | 720P, VGA, QVGA                                                                                                                       |
| Mobile Stream                |                                                                                                                                       |
| Video Compression            |                                                                                                                                       |
|                              | 8 Kbps ~ 8 Mbps (CBR / VBR Adjustable)                                                                                                |
|                              | 50Hz: 25fps@5MP/4MP/3MP/9MP/960P/720P/VGA/QVGA, 60Hz: 30fps@5MP/4MP/3MP/2MP/960P/720P/VGA/QVGA                                        |
| IMAGE                        |                                                                                                                                       |
| IR LED                       |                                                                                                                                       |
| WarmLight                    | 2                                                                                                                                     |
| IR Viewable Length           | Up to 98ft (30m)                                                                                                                      |
| WarmLight Viewable Length    |                                                                                                                                       |
|                              | Ext / Color / B/W                                                                                                                     |
| Wide Dynamic Range           |                                                                                                                                       |
| Digital NR                   | Yes (2D DNR)                                                                                                                          |
| Backlight Compensation (BLC) | Off/On (5 Zone)                                                                                                                       |
| Gain Control                 | Auto                                                                                                                                  |
| White Balance                | Auto/Manual/Indoor                                                                                                                    |
| Motion Detection             | Off/On (8 Level)                                                                                                                      |
| Private Masking              | Off/On (4 Zone, Rectangle)                                                                                                            |
| Flip / Mirror                | Flip / Rotation                                                                                                                       |
| Complementary Lighting Types | Default Warm Light, Switchable Infrared Light                                                                                         |
| VIDEO ANALYTICS              |                                                                                                                                       |
|                              | Micro SD Slot, Up to 256GB                                                                                                            |
| Alarm                        |                                                                                                                                       |
|                              | Built-In Microphone                                                                                                                   |
| Hardware Reset               |                                                                                                                                       |
| Smart Features               | PID (Intrusion Detection), LCD (Line Cross Detection), SOD (Sound Detection), PD/VD (Human & Vehicle Detection), CC (Cross Counting), |
|                              | CD (Crowd Density Detection), QD (Queue Length Detection), HM (Heat Map)                                                              |
| NETWORK                      |                                                                                                                                       |
|                              | RJ45(10/100BASE-T)                                                                                                                    |
|                              | TCP/IP,HTTP,DHCP,DNS,DDNS,RTP/RTSP,SMTP,NTP,UPnP,SNMP,HTTPS,FTP                                                                       |
|                              | IP Address Filter; Complicated Password; Authenticated Username and Password                                                          |
| Streaming Method             |                                                                                                                                       |
|                              | Max 7 (Admin+User)                                                                                                                    |
|                              | ONVIF(Profile S/G/T)                                                                                                                  |
|                              | IE8, 9, 10, 11, Chrome 44/lower, Firefox 51/lower, Safari 11/lower                                                                    |
| GENERAL                      |                                                                                                                                       |
|                              | DC 12V / PoE (802.3af)                                                                                                                |
|                              | IR OFF≤0.5W, IR ON≤3.5W                                                                                                               |
| Ingress Protection           |                                                                                                                                       |
|                              | -22°~131°F (-30°~55°Celsius)                                                                                                          |
| Working Humidity             |                                                                                                                                       |
| Weight                       |                                                                                                                                       |
|                              | 7.40" x 3.31" (187.95mm x 84.0mm)                                                                                                     |
| 5                            |                                                                                                                                       |