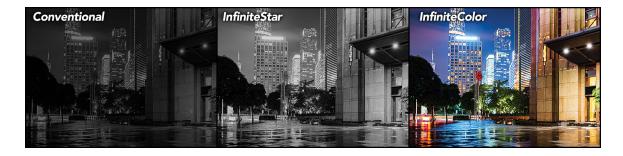

## **5MP H.265 INFINITECOLOR FIXED BULLET CAMERA**

5MP H.265 INFINITECOLOR FIXED BULLET CAMERA

The AVYCON AVC-TCB51F28 camera is a 5MP H.265 Fixed Bullet Camera. This 5MP IP camera supports True Day and Night mode, PoE, and up to 98ft. of Smart IR Illumination. It also incorporates AVYCON's InfiniteColor technology with the supplementation of a white floodlight, allowing videos to be viewed in color even in complete darkness. This camera includes a Fixed 2.8mm Lens. Also standard with this series is Digital NR, ROI, HLC, True WDR, and BLC capabilities. Optional accessories for this camera include a Junction Box Mount. Includes a MicroSD memory card slot for standalone recording applications.