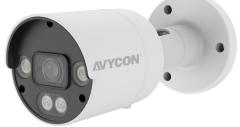

## **5MP H.265 INFINITECOLOR FIXED BULLET CAMERA**

5MP H.265 INFINITECOLOR FIXED BULLET CAMERA

The AVYCON AVC-TCB51F28 camera is a 5MP H.265 Fixed Bullet Camera. This 5MP IP camera supports True Day and Night mode, PoE, and up to 98ft. of Smart IR Illumination. It also incorporates AVYCON's InfiniteColor technology with the supplementation of a white floodlight, allowing videos to be viewed in color even in complete darkness. This camera includes a Fixed 2.8mm Lens. Also standard with this series is Digital NR, ROI, HLC, True WDR, and BLC capabilities. Optional accessories for this camera include a Junction Box Mount. Includes a MicroSD memory card slot for standalone recording applications.

## **FUNCTIONS**

- · 5MP ( 2592 x 1944 ) @ 30fps
- · Max. Resolution: 1920 x 1080
- · Supports Smart H.265/H.264 Encoding
- · True Day & Night ICR
- · Up to 98 ft. IR Illumination
- · Fixed 2.8mm Lens
- · 2D DNR, True WDR, HLC, BLC and ROI Encoding
- · Supports Triple Streams
- $\cdot$  Supports Remote Access with Windows, macOS, iOS and Android
- · Operating Temperature: -22°F 131°F
- · DC12V / PoE (802.3af, ≤6W)
- · Built-in MIC
- · Built-in MicroSD Card Slot
- $\cdot$  Built-in Reset Button
- · NDAA Compliant