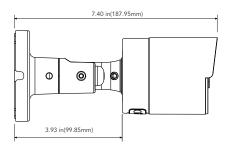

### **DIMENSIONS**

Unit: inch (mm)

# **SPECIFICATIONS**

| CAMERA                       |                                                                                                                                       |
|------------------------------|---------------------------------------------------------------------------------------------------------------------------------------|
|                              | 1/2.7" Progressive CMOS                                                                                                               |
|                              | 2592 × 1944(5MP)                                                                                                                      |
|                              | 23/2 ^ 1/34(JWH) / Color: 0.05 lux @ F1.0 (AGC ON); BW: 0 lux w/ IR ON                                                                |
| Min. Object Distance         |                                                                                                                                       |
|                              | Up to 98ft. (30m)                                                                                                                     |
| Lens/Focal Length            |                                                                                                                                       |
|                              | z.omm<br>Horizontal:109.7°, Vertical:57.6°, Diagonal:131.0°                                                                           |
|                              | 7.5s ~ 1/20,000s                                                                                                                      |
|                              | Fixed lens                                                                                                                            |
| VIDEO                        | - Med tells                                                                                                                           |
| Max. Image Resolution        | 2592 × 1944 @ 30fps                                                                                                                   |
|                              | 2592 × 1944, 2304 × 1296, 1920 × 1080, 1280 × 960, 1280 × 720, 640 × 480, 320 × 240 @ 25/30fps                                        |
|                              | 5MP, 4MP, 3MP, 1080P, 960P, 720P                                                                                                      |
|                              | 720P, VGA, QVGA                                                                                                                       |
| Mobile Stream                |                                                                                                                                       |
| Video Compression            |                                                                                                                                       |
|                              | 8 Kbps ~ 8 Mbps (CBR / VBR Adjustable)                                                                                                |
|                              | 50Hz: 25fps@5MP/4MP/3MP/9MP/960P/720P/VGA/QVGA, 60Hz: 30fps@5MP/4MP/3MP/2MP/960P/720P/VGA/QVGA                                        |
| IMAGE                        |                                                                                                                                       |
| IR LED                       |                                                                                                                                       |
| WarmLight                    | 2                                                                                                                                     |
| IR Viewable Length           | Up to 98ft (30m)                                                                                                                      |
| WarmLight Viewable Length    |                                                                                                                                       |
|                              | Ext / Color / B/W                                                                                                                     |
| Wide Dynamic Range           |                                                                                                                                       |
| Digital NR                   | Yes (2D DNR)                                                                                                                          |
| Backlight Compensation (BLC) | Off/On (5 Zone)                                                                                                                       |
| Gain Control                 | Auto                                                                                                                                  |
| White Balance                | Auto/Manual/Indoor                                                                                                                    |
| Motion Detection             | Off/On (8 Level)                                                                                                                      |
| Private Masking              | Off/On (4 Zone, Rectangle)                                                                                                            |
| Flip / Mirror                | Flip / Rotation                                                                                                                       |
| Complementary Lighting Types | Default Warm Light, Switchable Infrared Light                                                                                         |
| VIDEO ANALYTICS              |                                                                                                                                       |
|                              | Micro SD Slot, Up to 256GB                                                                                                            |
| Alarm                        |                                                                                                                                       |
|                              | Built-In Microphone                                                                                                                   |
| Hardware Reset               |                                                                                                                                       |
| Smart Features               | PID (Intrusion Detection), LCD (Line Cross Detection), SOD (Sound Detection), PD/VD (Human & Vehicle Detection), CC (Cross Counting), |
|                              | CD (Crowd Density Detection), QD (Queue Length Detection), HM (Heat Map)                                                              |
| NETWORK                      |                                                                                                                                       |
|                              | RJ45(10/100BASE-T)                                                                                                                    |
|                              | TCP/IP,HTTP,DHCP,DNS,DDNS,RTP/RTSP,SMTP,NTP,UPnP,SNMP,HTTPS,FTP                                                                       |
|                              | IP Address Filter; Complicated Password; Authenticated Username and Password                                                          |
| Streaming Method             |                                                                                                                                       |
|                              | Max 7 (Admin+User)                                                                                                                    |
|                              | ONVIF(Profile S/G/T)                                                                                                                  |
|                              | IE8, 9, 10, 11, Chrome 44/lower, Firefox 51/lower, Safari 11/lower                                                                    |
| GENERAL                      |                                                                                                                                       |
|                              | DC 12V / PoE (802.3af)                                                                                                                |
|                              | IR OFF≤0.5W, IR ON≤3.5W                                                                                                               |
| Ingress Protection           |                                                                                                                                       |
|                              | -22°~131°F (-30°~55°Celsius)                                                                                                          |
| Working Humidity             |                                                                                                                                       |
| Weight                       |                                                                                                                                       |
|                              | 7.40" x 3.31" (187.95mm x 84.0mm)                                                                                                     |
| 5                            |                                                                                                                                       |